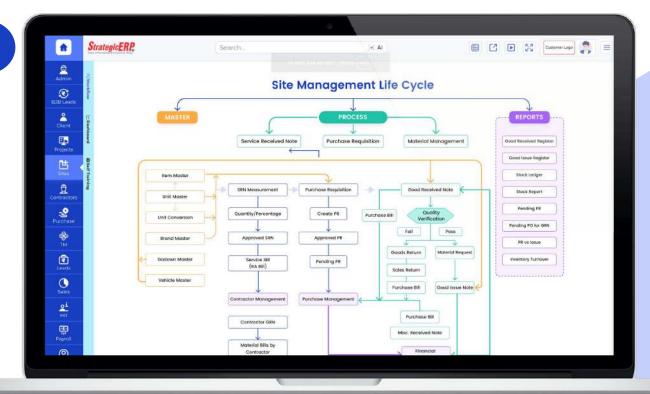

## PPM Module Flow | Site Management

### Site Management

Manage
SRN- Measurement and
Abstract,
Purchase Requisition, and
Goods Received Notes