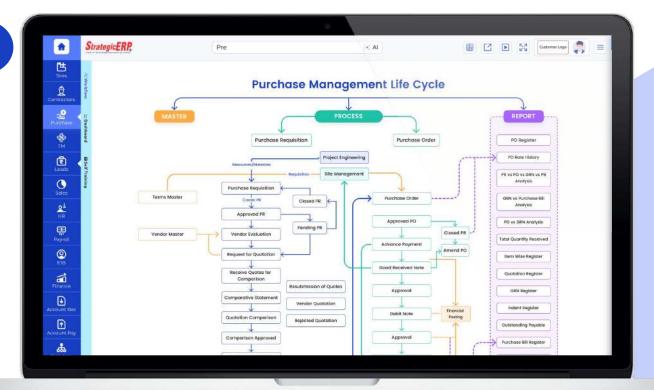

## PPM Module Flow | Purchase Management

### **Purchase Management**

Manage Purchase
Requisition, Pending
Requisition,
Comparative Statement,
Shortlist Vendor, Purchase
Order, Advance Payment,
P.O Closing Quantity,
and Vendor Evaluation