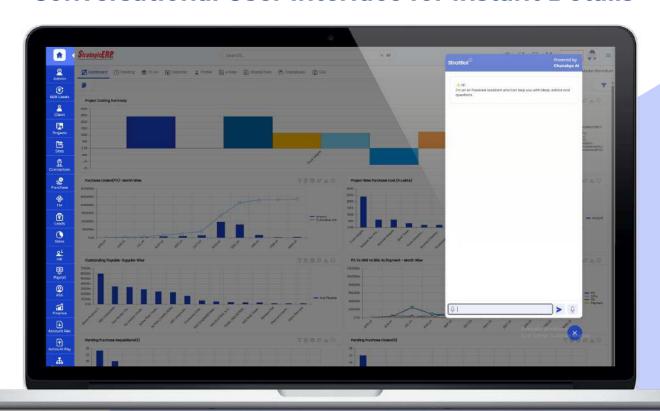

# Voice Search – Conversational User Interface for Instant Details

# <u>Chanakya Al</u>

Chanakya AI is an advanced AI-powered assistant designed to enhance ERP systems with intelligent automation, predictive analytics, and seamless decision-making support.

It integrates with Strategic ERP, Centiloquy, and Inverse.ai to drive business efficiency.