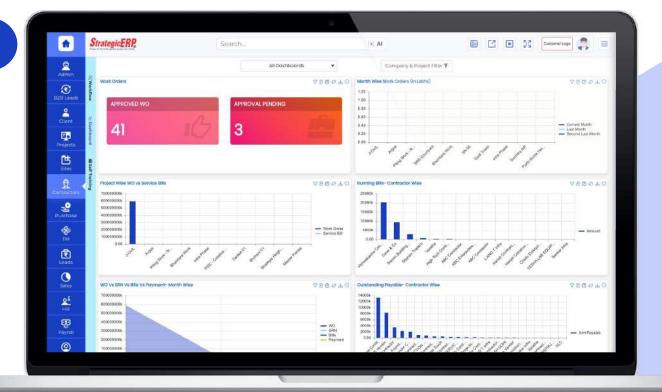

# **Dashboard Reports | Contractors Management**

### **Contractors Comparative**

- Project-Wise WO vs
  Work Done
- Month-Wise WorkOrders