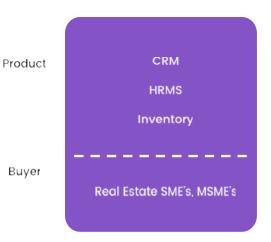

## **Our Al Powered Product Solutions**

StrategicERP's RE LARGE is an all-in-one ERP solution for large real estate enterprises. It covers Pre-Sales and Sales CRM for lead tracking and automation, PPM for project planning, budgeting, site and contractor management, and Finance for automated reports and tax compliance. It also includes HCM for HR and payroll, Facility & Property Management for maintenance and vacancy tracking, Legal & Liaison for land compliance, and Mobile Apps for real-time access and decision-making on the go.