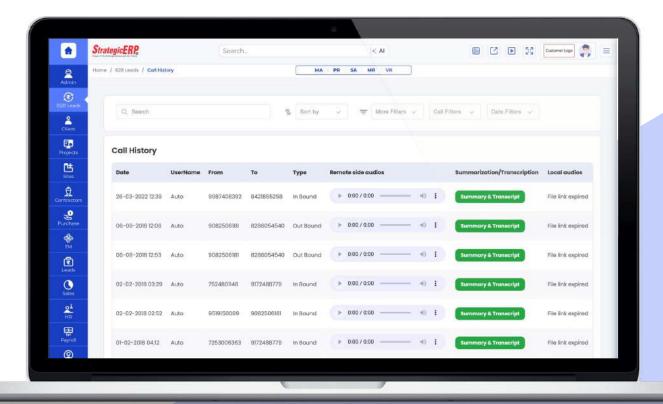

tical model that captures important trends. That predictive model is then used on current data to predict what will happen next, or to suggest action to take for optimal outcomes.

- Run time data prediction
- Market risk alerts
- Production cost minimise alert
  Future forecasting of Inventory/Assets
- 9

## **Advanced Features**



Al and Machine Learning Technology



**Mail Conversation** 



**Voice Command** 



Dashboards



Calculator



**Multiple Tab** 



**Background Option** 



Multiple Language



**User Profile** 



**ERP User Chat** 

## **PPM Menu Screen - Modules**





# Voice Search – Conversational User Interface for Instant Details





## **Video Tutorials – Easy to Learn with Online Tutorials**





## Click-to-Call – Call Register with Click-to-Call Integration





## **PPM Module Flow | ERP Admin**





## **PPM Module Flow | Project Engineering**

## **Project Engineering**

Manage Project,
Activities, Project,
Drawings, Project
Delays, Graphical
DPR,
Activity Material, Labour
Monthly Breakup, Budget
Summary, and Outward
Cash flow





# **MIS Reports | Project Engineering**

### **Project Bar Chart**

- Snapshot Bar Chart
- Engineering Report
- Daily Labour Report
- Thumb Rule Report
- Abstract Summary
- Material Reconciliation





# **Dashboard Reports | Project Engineering**

### **Project Activity Summary**

- Level-Wise CostingSummary
- Month-Wise Costing
   Summary
- EAC Vs AC Vs ETC





## PPM Module Flow | Site Management

### Site Management

Manage
SRN- Measurement and
Abstract,
Purchase Requisition, and
Goods Received Notes





#