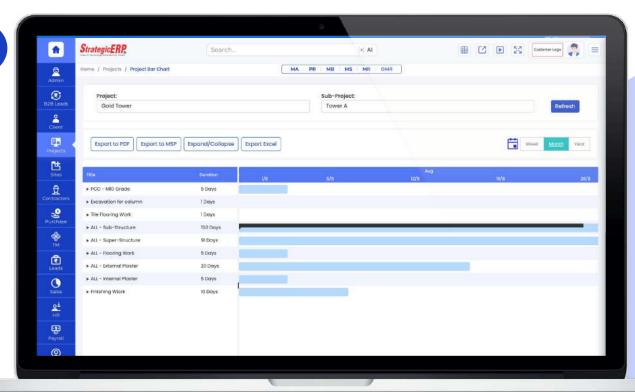

### **Project Bar Chart**

- Snapshot Bar Chart
- Engineering Report
- Daily Labour Report
- Thumb Rule Report
- Abstract Summary
- Material Reconciliation