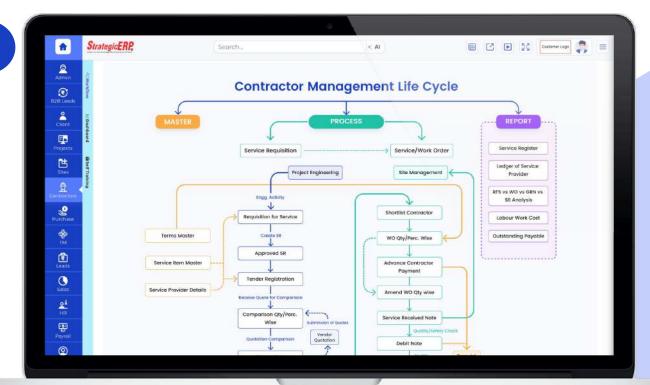

# PPM Module Flow | Contractors Management

### **Contractors Management**

Manage Requisition for Services, Tender Registration, Comparison-Perc & Qty Wise, Work Order- Perc & Qty Wise, Amend WO Qty Wise, and Service Bill-Perc & Qty Wise

## **MIS Reports | Contractors Management**

RFS vs. WO vs. SRN vs. SB Analysis

- Services Register
- Ledger of Service