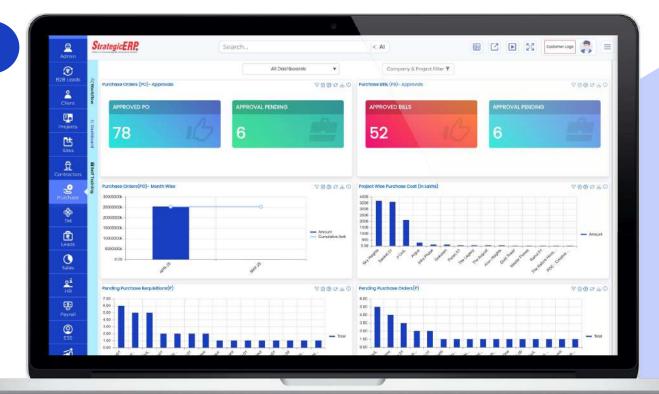

# MIS Reports | Purchase Management

# **GRN Vs Purchase Bill Analysis**

- Supplier Ledger
- Indent Register
- PO Register
- PO vs GRN Analysis
- PR vs PO vs GRN vs PB Analysis

# **Dashboard Reports | Purchase Management**