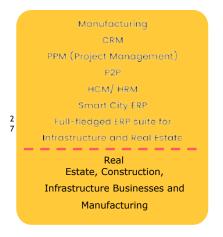

# What is PPM?

Our **web** and **mobile**-based **Project Portfolio Management software** has been trusted by business leaders since **2005**, loved for its **AI-powered** features, and implemented for its proven success in increasing **productivity** and **revenue**.

The PPM software is compatible with multiple operating systems, including Windows, Linux, & Mac and has no browser or device dependability.

PPM software helps you manage core business functions:

- Project Engineering
- Sites Management
- Purchase Management
- Contractors Management

## Integration with **innovative technologies**:

- Tally, MS Excel, MSP
- Voice commands
- Digital media integration
- Biometrics and Face ID
- HR voice assistant
- IoT integration
- Low code/ No code programming
- Multiple third-party integrations
- GIS management
- Mobile apps