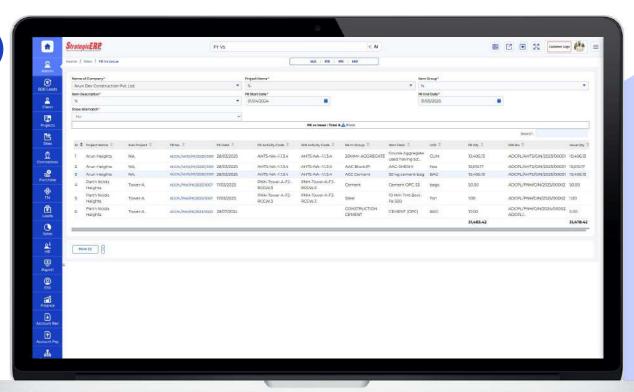

### PR Vs Issue

- Stock Ledger
- Stock Report
- Pending PRs
- Pending POs for GRN
- Goods Received Register