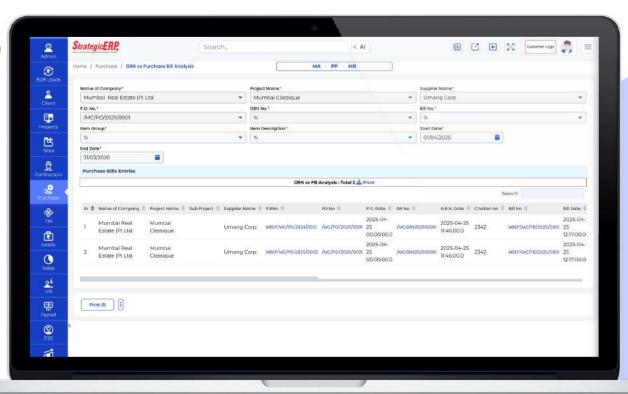

# MIS Reports | Purchase Management

# **GRN Vs Purchase Bill Analysis**

- Supplier Ledger
- Indent Register
- PO Register
- PO vs GRN Analysis
- PR vs PO vs GRN vs PB Analysis