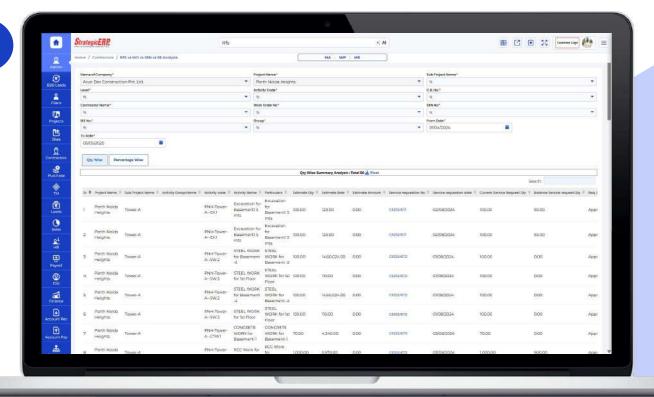

### **Contractors Management**

Manage Requisition for Services, Tender Registration, Comparison-Perc & Qty Wise, Work Order- Perc & Qty Wise, Amend WO Qty Wise, and Service Bill-Perc & Qty Wise

## **MIS Reports | Contractors Management**

RFS vs. WO vs. SRN vs. SB Analysis

- Services Register
- Ledger of Service