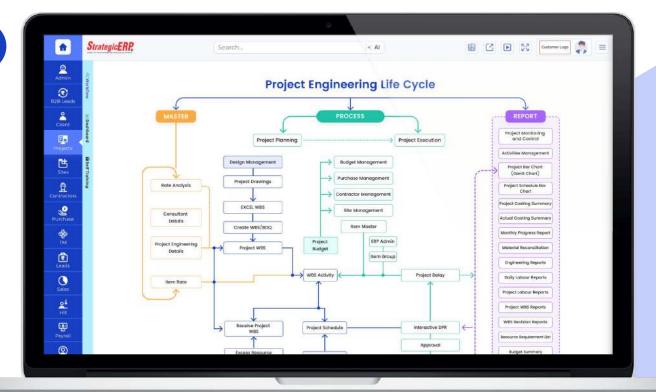

## **PPM Module Flow | Project Engineering**

## **Project Engineering**

Manage Project,
Activities, Project,
Drawings, Project
Delays, Graphical
DPR,
Activity Material, Labour
Monthly Breakup, Budget
Summary, and Outward
Cash flow

# **MIS Reports | Project Engineering**