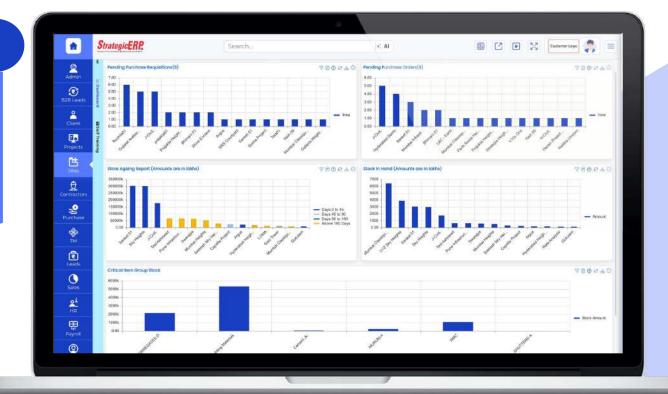

# MIS Reports | Site Management

### PR Vs Issue

- Stock Ledger
- Stock Report
- Pending PRs
- Pending POs for GRN
- Goods Received Register

# **Dashboard Reports | Site Management**

### **Project-wise PR**

- Store Aging Report
- Stock in-Hand
- Stock Aging Report