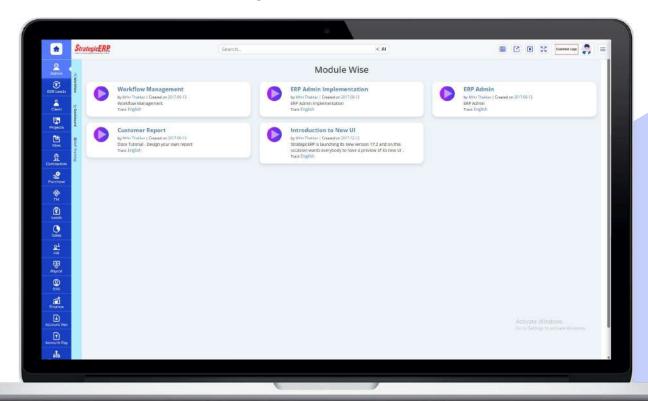

## **PPM Menu Screen - Modules**

## **Video Tutorials – Easy to Learn with Online Tutorials**