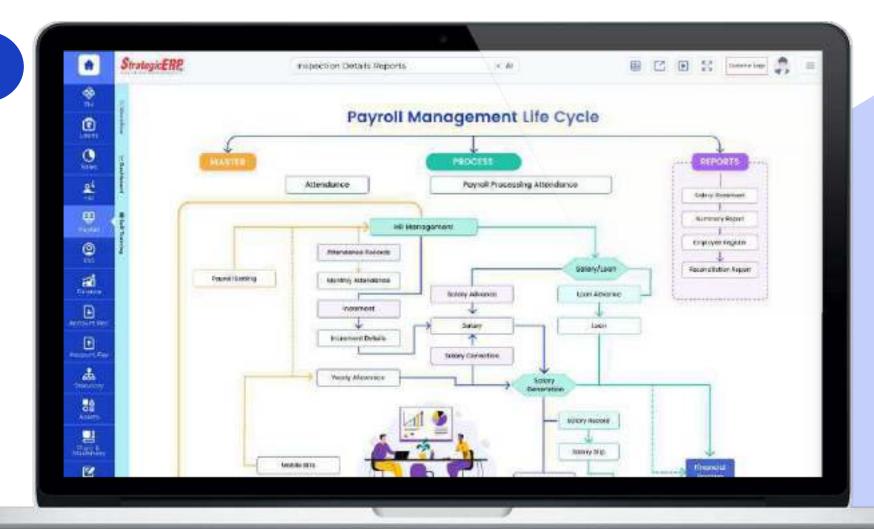

## Infra Large Module Flow | Payroll Management

#### **Payroll Management**

Manage Employee
Details, Company
Holidays, Roles and
Responsibilities,
Recruitment,
Attendance, Leave
Management, Payroll
Processing, and
Separation