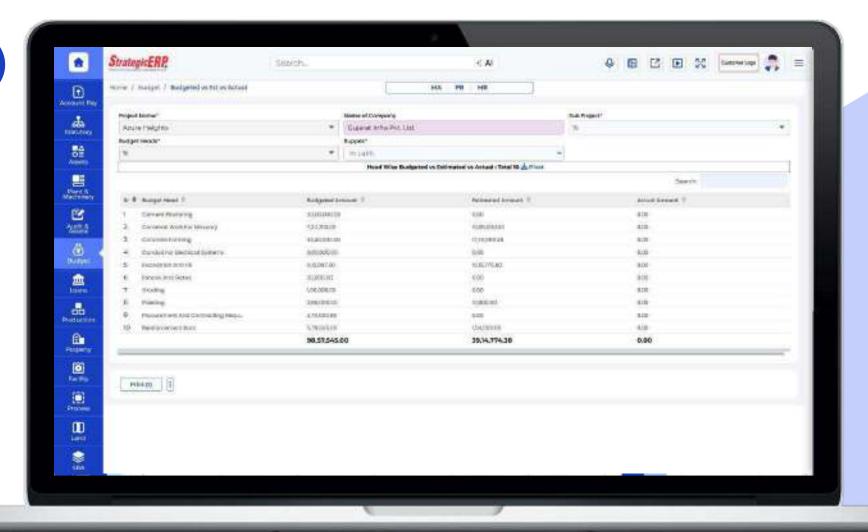

### MIS Reports | Budget Management

## **Budget Vs. Est. Vs. Actual**

- Revise Budget Report
- Fund Flow Summary