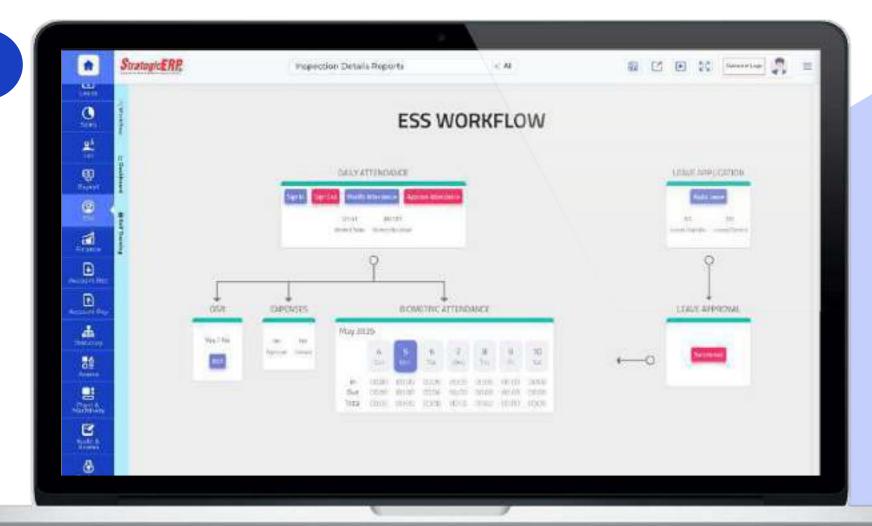

## Infra Medium Module Flow | Employee Self-Service

#### **Employee Self-Service**

Manage Daily Attendance, Leave Application, Salary Advance, Loan Advance, and Transportation Allowance