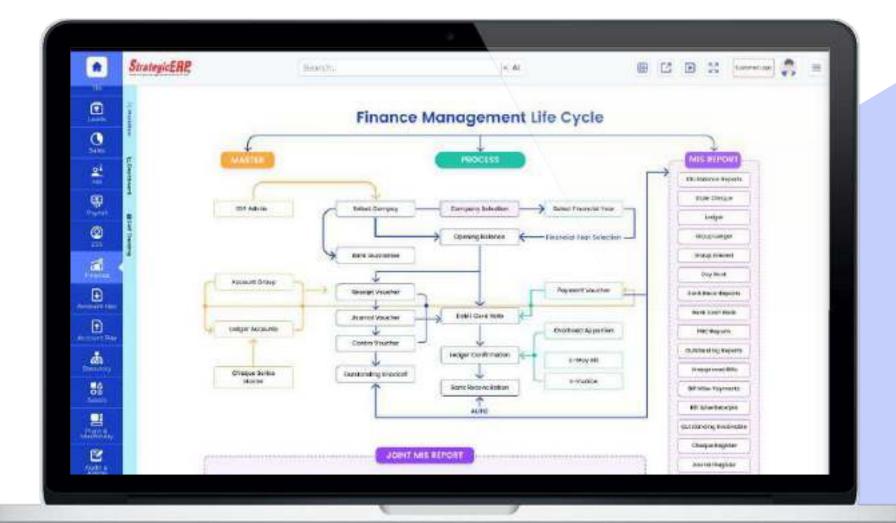

### Infra Medium Module Flow | Financial Management

# Financial Management

Manage Ledger
Accounts, Group
Ledger, Trial
Balance, Profit &
Loss account,
Balance sheet and
Day Book