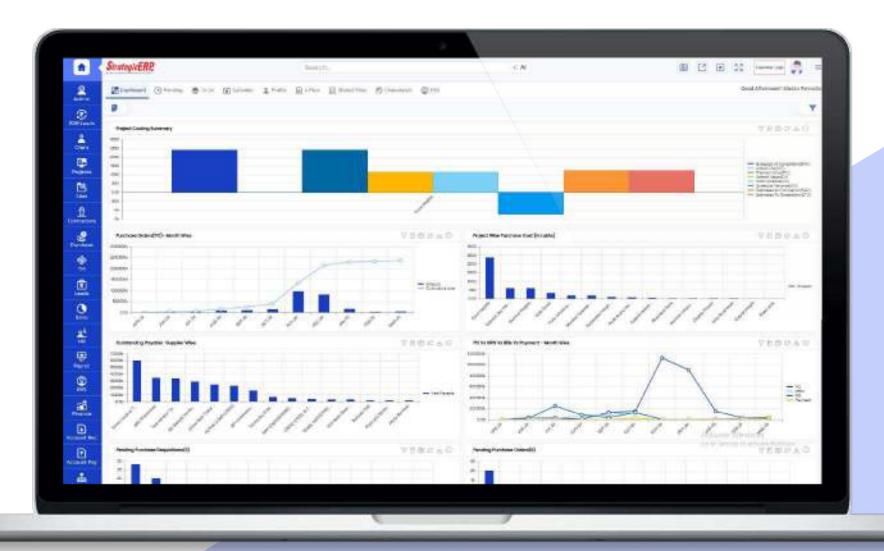

### **Advanced Features**

Al and Machine Learning Technology

**Mail Conversation** 

**Voice Command** 

Dashboards

Calculator

Multiple Tab

**Background Option** 

Multiple Language

**User Profile** 

**ERP User Chat** 