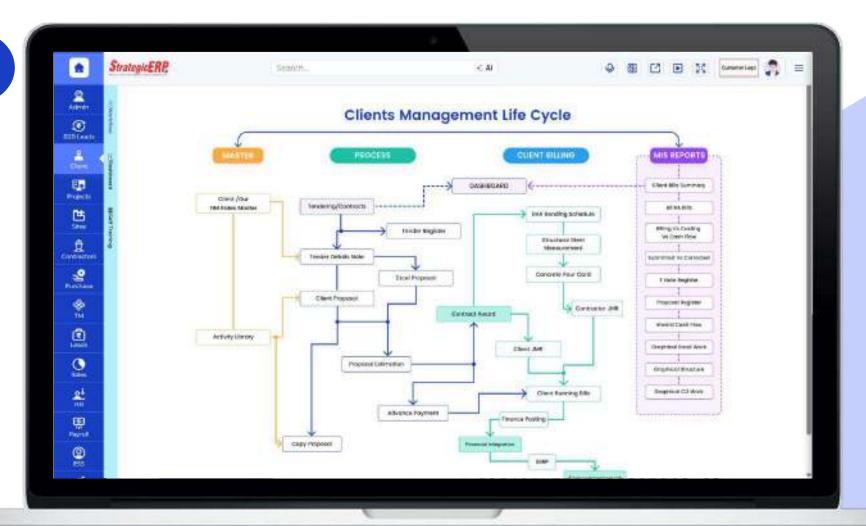

### Infra Medium Module Flow | Clients Management

#### **Client Management**

Manage Proposal Estimation, Tender Note Detail, Client Proposal, Client Billing and more..