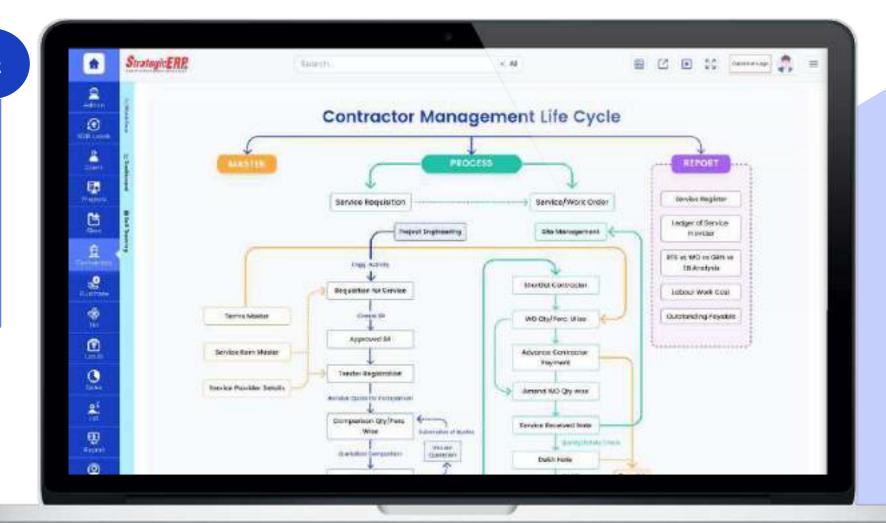

### Infra Medium Module Flow | Contractors Management

#### **Contractors Management**

Manage Requisition for Services, Tender Registration, Comparison-Perc & Qty Wise, Work Order- Perc & Qty Wise, Amend WO Qty Wise, and Service Bill-Perc & Qty Wise