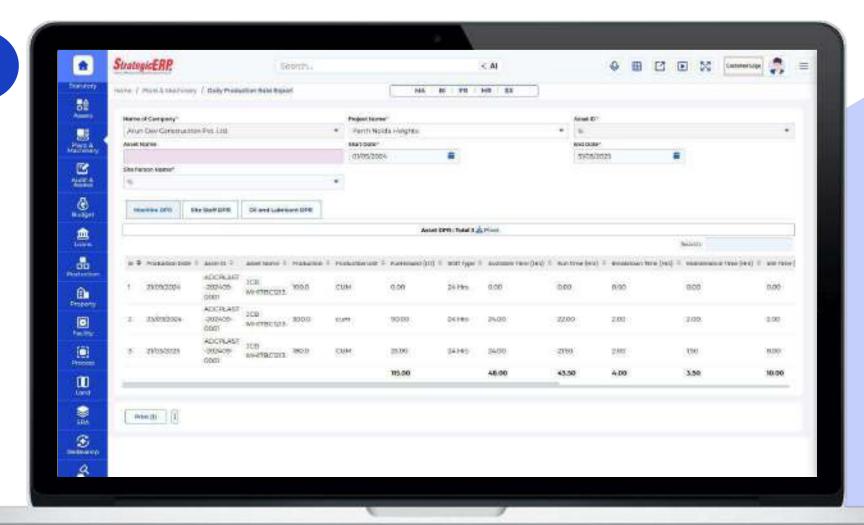

### **MIS Reports | Plant and Machinery Management**

#### Daily Production Rate Report

- Log Book Report
- MachineryMovement Report
- Breakdown Report
- Machinery Profitability
- Batching Plant Report
- Asset Details Report
- Intransit Report
- Crusher Production Report