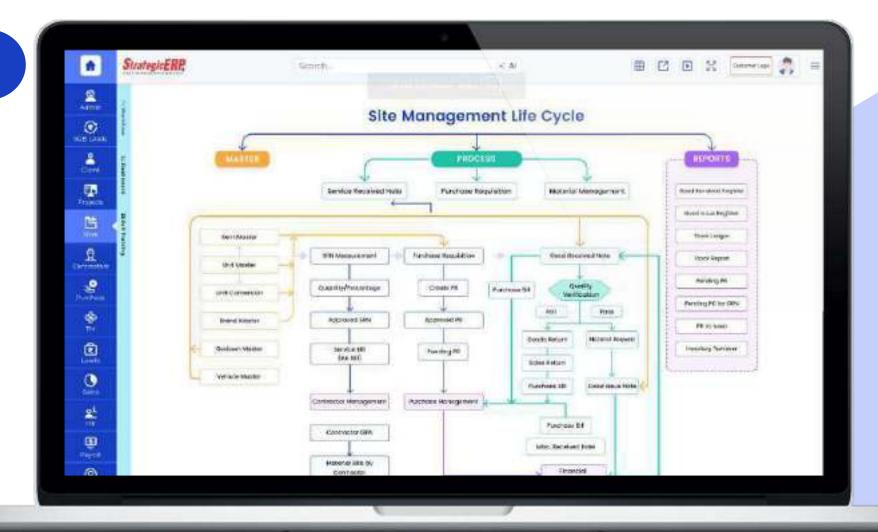

### Infra Medium Module Flow | Site Management

#### **Site Management**

Manage
SRN- Measurement and
Abstract,
Purchase Requisition, and
Goods Received Notes

### **MIS Reports | Site Management**

#### PR Vs Issue

- Stock Ledger
- Stock Report
- Pending PRs
- Pending POs for GRN
- Goods Received Register

### **Dashboard Reports | Site Management**

### **Project-wise PR**

- Store Aging Report
- Stock in-Hand
- Stock Aging Report