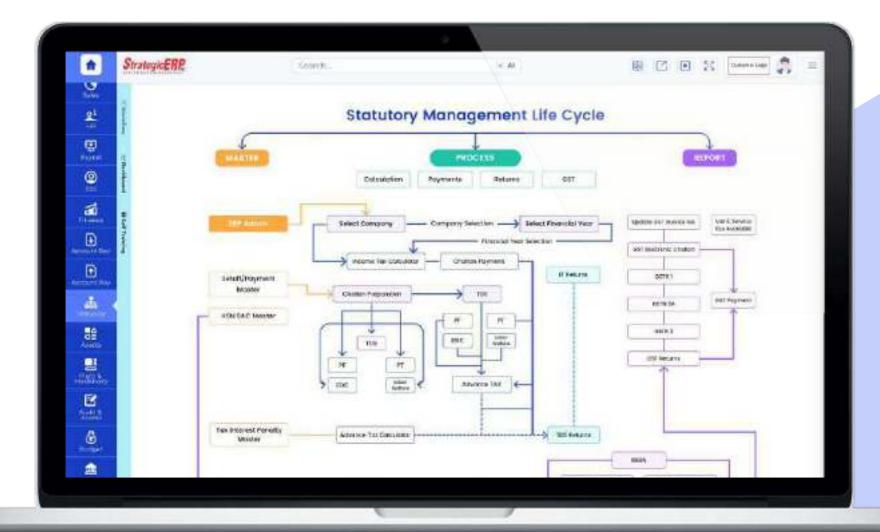

### Infra Medium Module Flow | Statutory Management

### Statutory Management

Manage Income Tax,
Advance Tax,
Service Tax,
VAT, TDS, PF,
PT, and ESIC