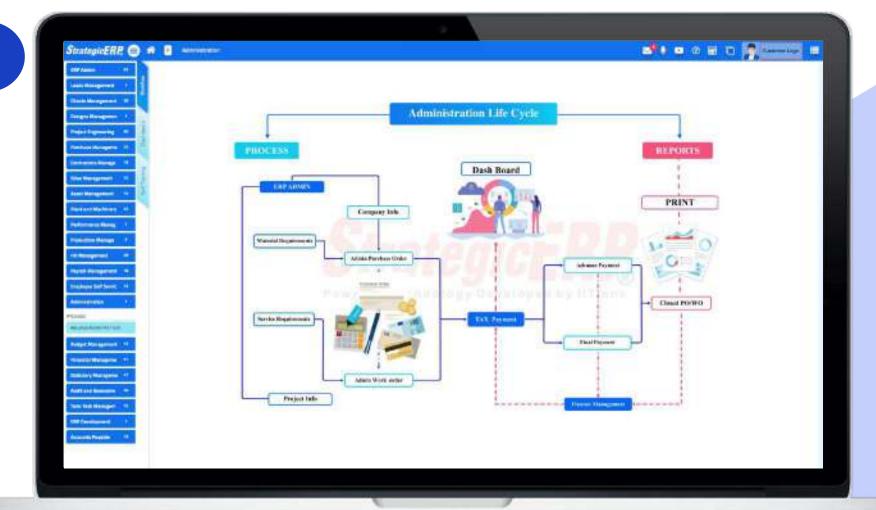

## Infra Medium Module Flow | Administration

#### Administration

Manage Vendor
Registration, Material/
Service Request,
Material Issue,
Admin, PO/WO,
Sales Bill Book, Petty Cash
and more...