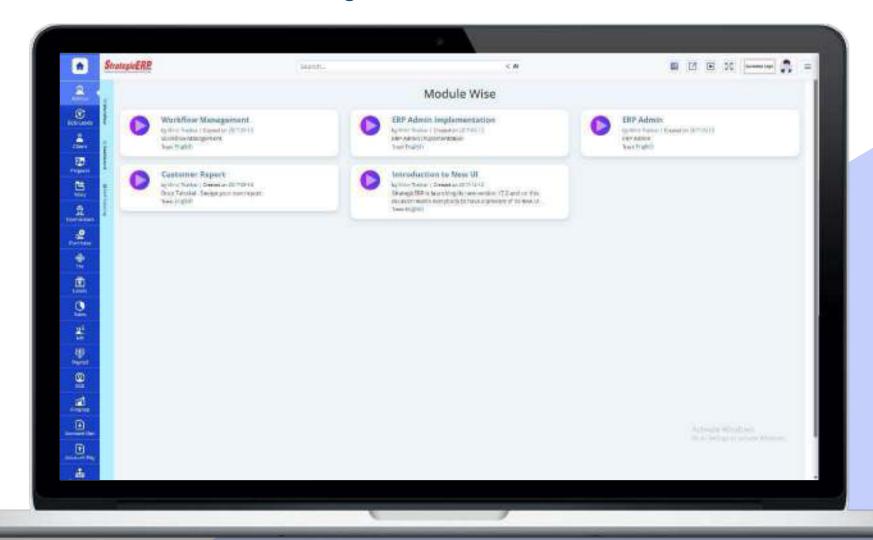

edicting Future data ...

Historical data is used to build a mathematical model that captures important trends. That predictive model is then used on current data to predict what will happen next, or to suggest action to take for optimal outcomes.

- Run time data prediction
- Market risk alerts
- Production cost minimise alert Future forecasting of Inventory/Assets
- 9

### **Advanced Features**



Al and Machine Learning Technology



**Mail Conversation** 



**Voice Command** 



Dashboards



Calculator



Multiple Tab



**Background Option** 



Multiple Language



**User Profile** 



**ERP User Chat** 

### Infra Medium Menu Screen - Modules





# Voice Search – Conversational User Interface for Instant Details





### **Video Tutorials – Easy to Learn with Online Tutorials**





### Click-to-Call – Call Register with Click-to-Call Integration





### Infra Medium Module Flow | ERP Admin





### Infra Medium Module Flow | Financial Management

# Financial Management

Manage Ledger
Accounts, Group
Ledger, Trial
Balance, Profit &
Loss account,
Balance sheet and
Day Book





### **MIS Reports | Financial Management**

#### **Joint Trial Balance Report**

- Bank Reconciliation
- Ledger Confirmation
- Balance Sheet





### **Dashboard Reports | Financial Management**

#### **Outstanding Receivable**

- Profit Loss Analysis
- Outstanding Payable
- Project-WiseOutstanding Payable
- Funds Availability





### Infra Medium Module Flow | Statutory Management

### Statutory Management

Manage Income Tax,
Advance Tax,
Service Tax,
VAT, TDS, PF,
PT, and ESIC





### *