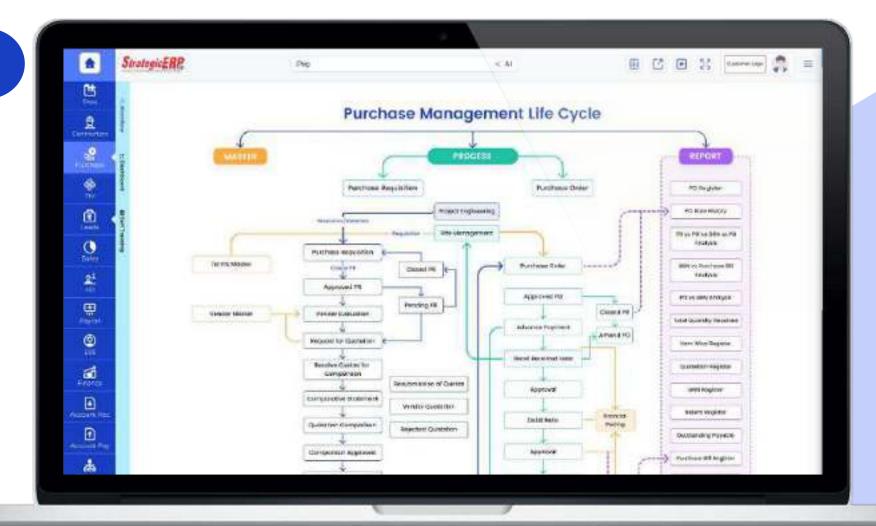

### Infra Medium Module Flow | Purchase Management

#### **Purchase Management**

Manage Purchase
Requisition, Pending
Requisition,
Comparative Statement,
Shortlist Vendor, Purchase
Order, Advance Payment,
P.O Closing Quantity,
and Vendor Evaluation

### MIS Reports | Purchase Management

#### GRN Vs Purchase Bill Analysis

- Supplier Ledger
- Indent Register
- PO Register
- PO vs GRN Analysis
- PR vs PO vs GRN vs PB Analysis

### **Dashboard Reports | Purchase Management**

#### **Purchase Order**

#### **Other Critical Reports**

Project-Wise Purchase