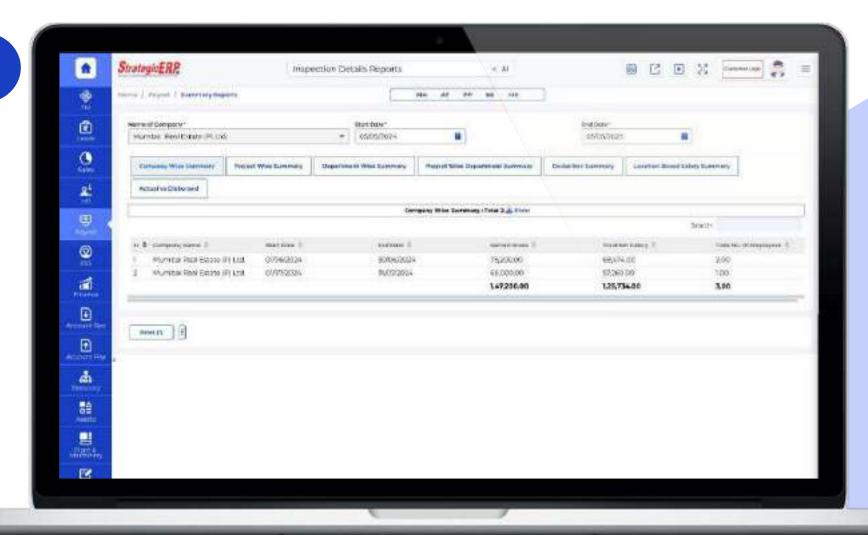

## MIS Reports | Payroll Management

#### **Summary Reports**

#### **Other Critical Reports**

- Salary Statement
- Employee Register
- Employee Ledger
- Reconciliation Report