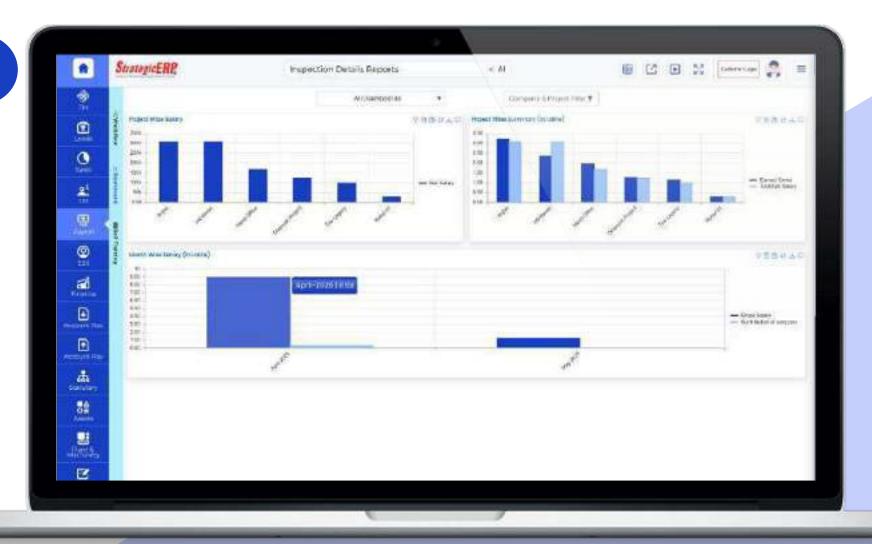

## **Dashboard Reports | Payroll Management**

**Project-Wise Salary** 

**Other Critical Reports** 

Project-Wise Salary