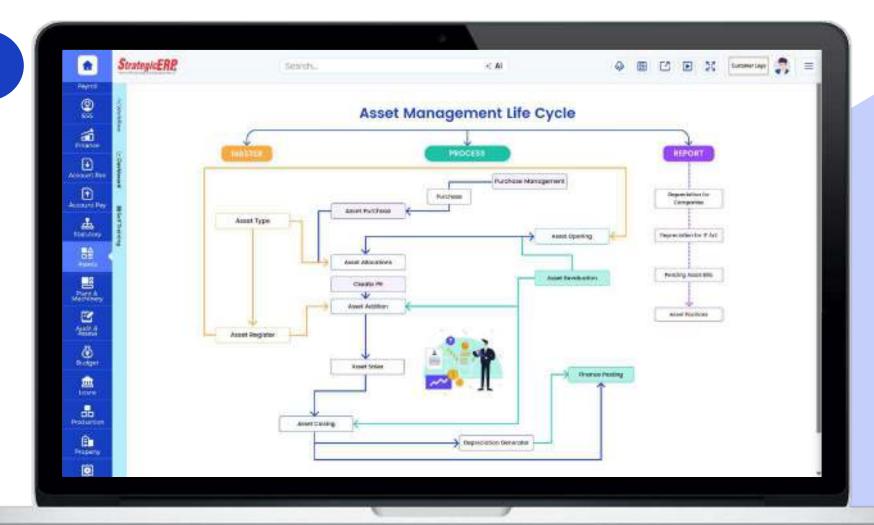

### Infra Medium Module Flow | Asset Management

#### Asset Management

Manage Asset Allocation, Asset Addition, Asset Revaluation, Asset Sale, Asset Closing, Depreciation Generator and more..