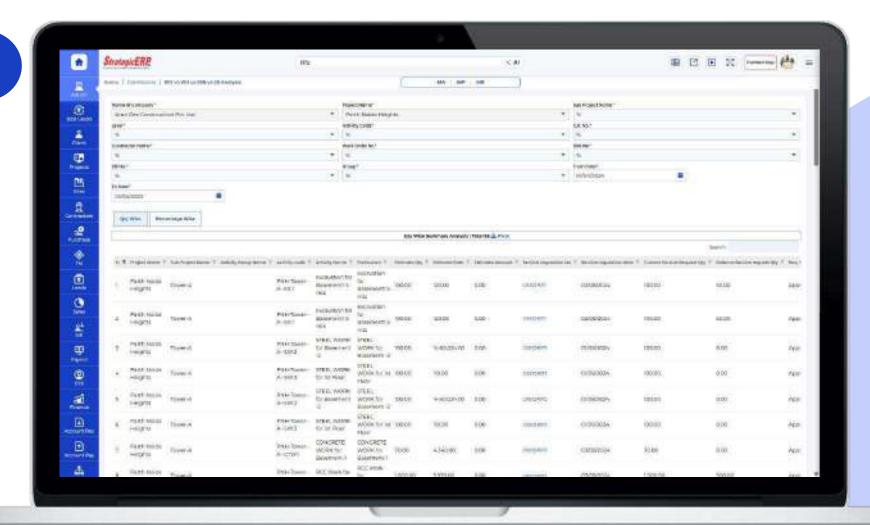

### **MIS Reports | Contractors Management**

RFS vs. WO vs. SRN vs. SB Analysis

- Services Register
- Ledger of Service