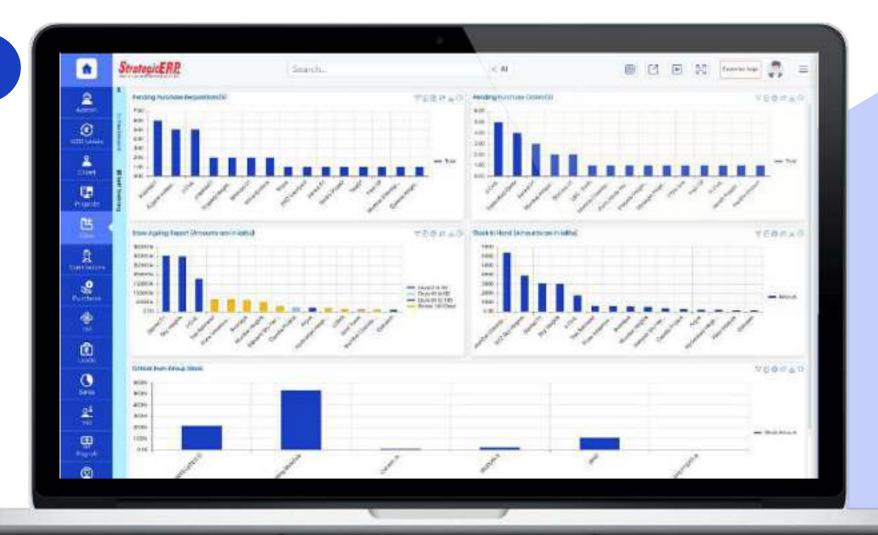

### **Dashboard Reports | Site Management**

### **Project-wise PR**

- Store Aging Report
- Stock in-Hand
- Stock Aging Report