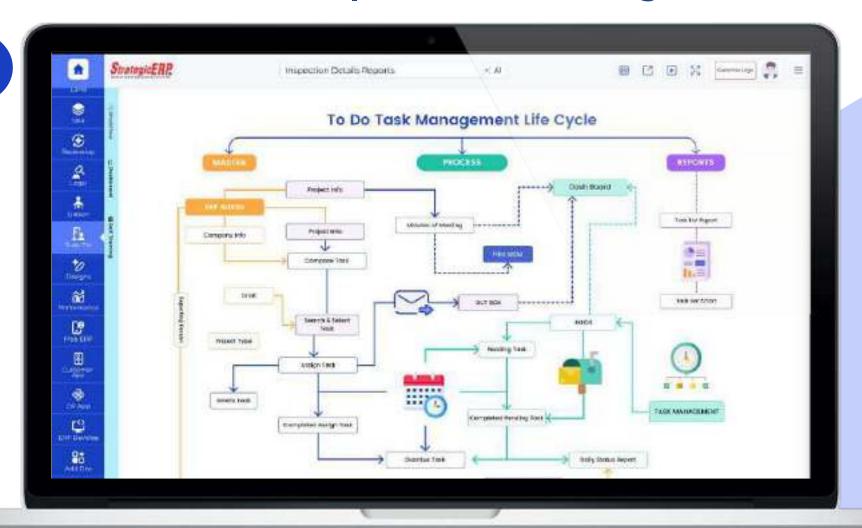

## Infra Medium Module Flow | Todo Task Management

#### **To Do Task Management**

Assign tasks within an organization