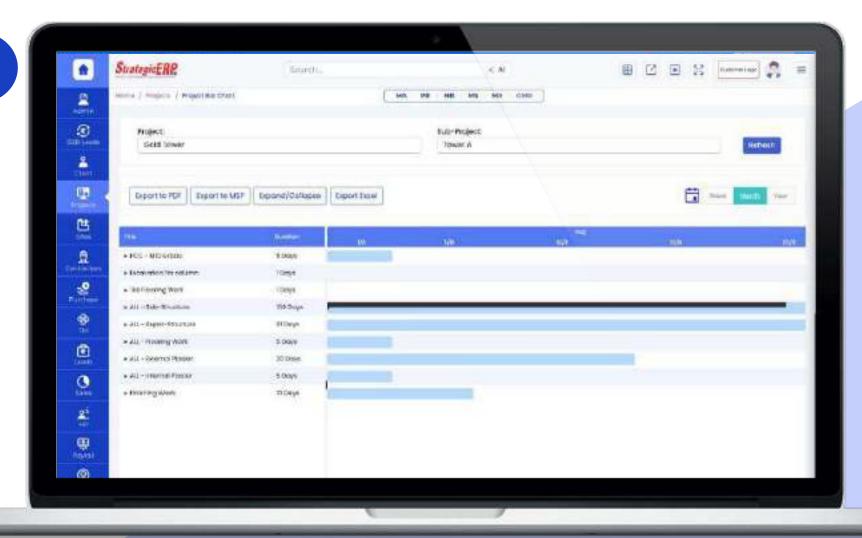

### **MIS Reports | Project Engineering**

#### **Project Bar Chart**

- Snapshot Bar Chart
- Engineering Report
- Daily Labour Report
- Thumb Rule Report
- Abstract Summary
- Material Reconciliation