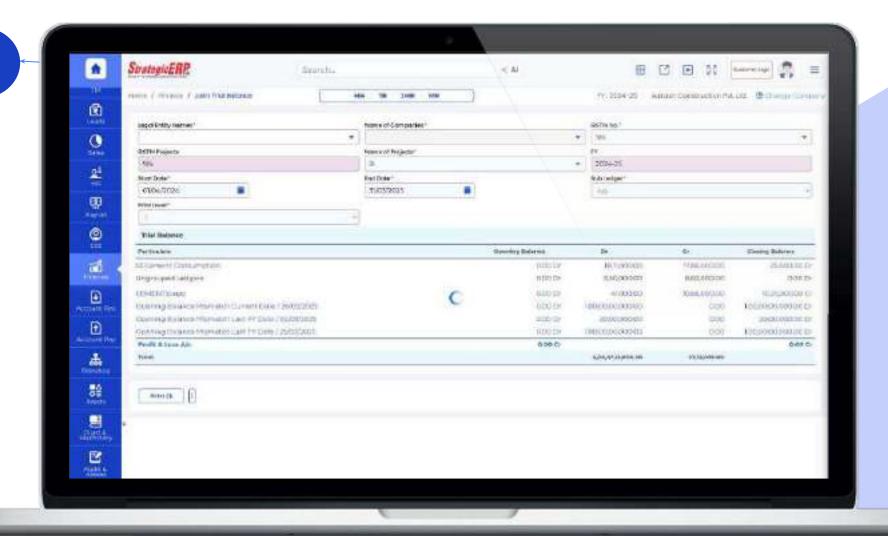

### **MIS Reports | Financial Management**

#### **Joint Trial Balance Report**

- Bank Reconciliation
- Ledger Confirmation
- Balance Sheet