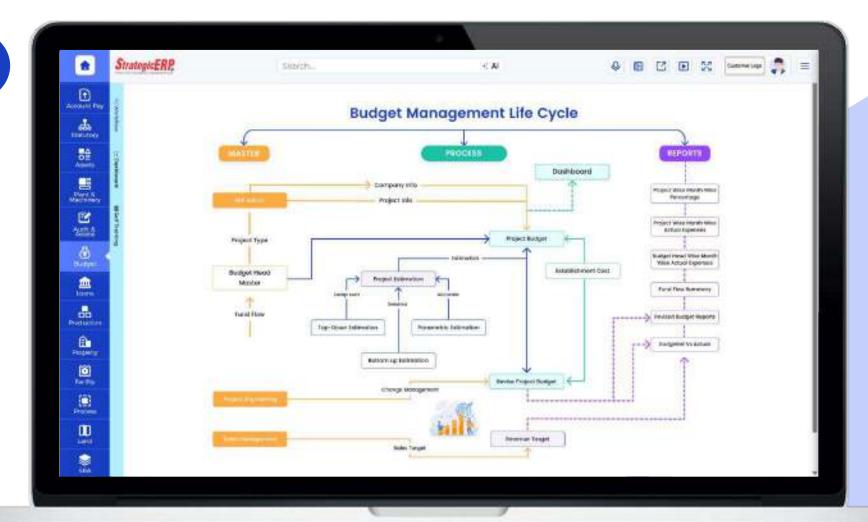

### Infra Medium Module Flow | Budget Management

#### **Budget Management**

Manage Project
Budget, Revise
Project Budget,
Establishment Cost,
Revenue Targets,
and more..