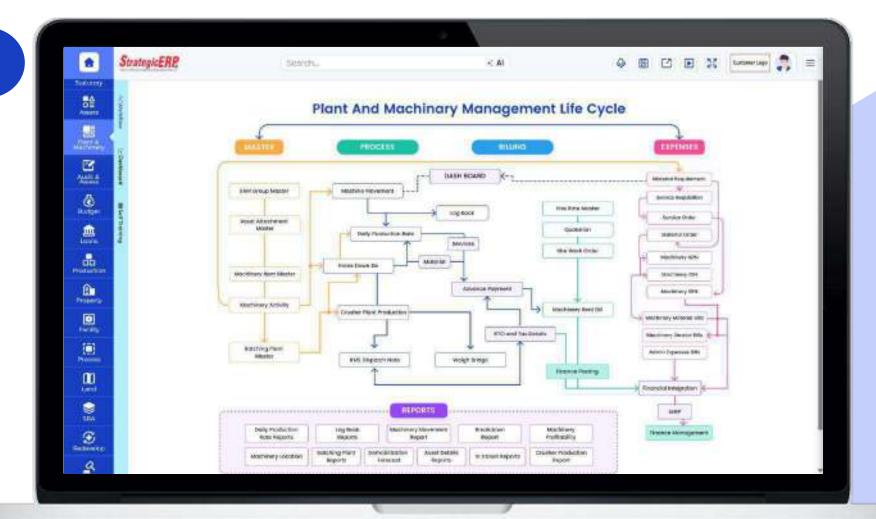

### Infra Medium Module Flow | Plant and Machinery Management

# Plant & Machinery Management

Manage Quotation, Hire
Work Order, Machinery
Movement, Repair & Service
Detail, Daily Production Rate,
Breakdown Detail, Log Book,
Machinery- GRN GIN SRN,
Machinery- Material &
Service bill, Crusher Plant
Production and more..

### **MIS Reports | Plant and Machinery Management**

#### Daily Production Rate Report

- Log Book Report
- MachineryMovement Report
- Breakdown Report
- Machinery Profitability
- Batching Plant Report
- Asset Details Report
- Intransit Report
- Crusher Production Report