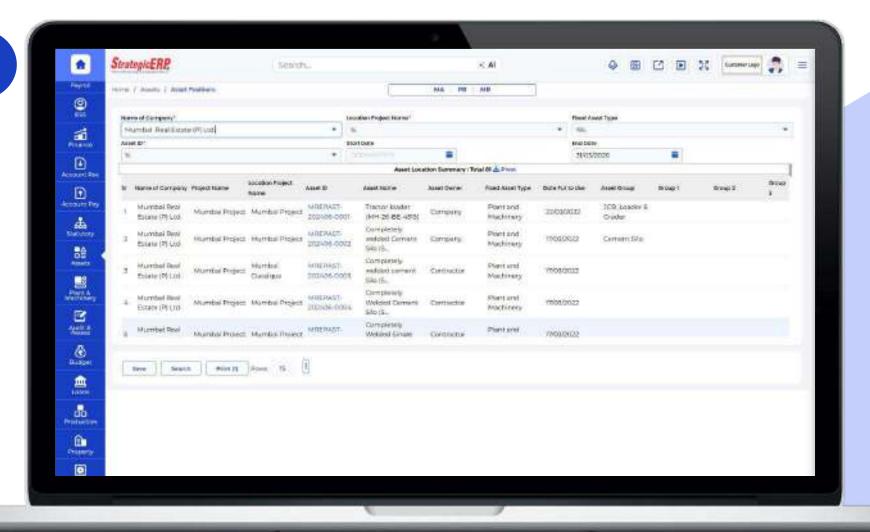

### Infra Medium Module Flow | Asset Management

#### Asset Management

Manage Asset Allocation, Asset Addition, Asset Revaluation, Asset Sale, Asset Closing, Depreciation Generator and more..

### MIS Reports | Asset Management

#### **Asset Position**

- Depreciation For Companies
- Depreciation for IT ACT
- Pending Asset Bills