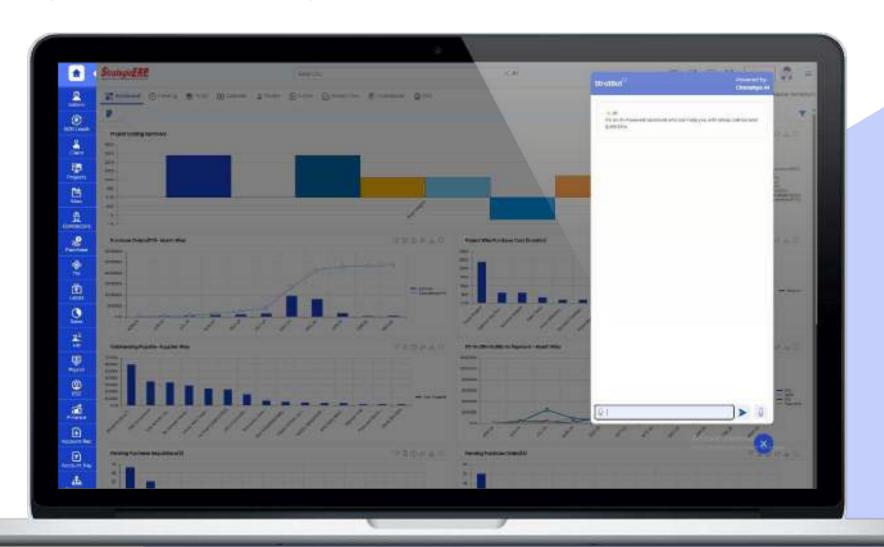

# **Chanakya Al**

Chanakya AI is an advanced AI-powered assistant designed to enhance ERP systems with intelligent automation, predictive analytics, and seamless decision-making support.

It integrates with Strategic ERP, Centiloquy, and Inverse.ai to drive business efficiency.

# Chanakya

Solutions powered by AI/ML