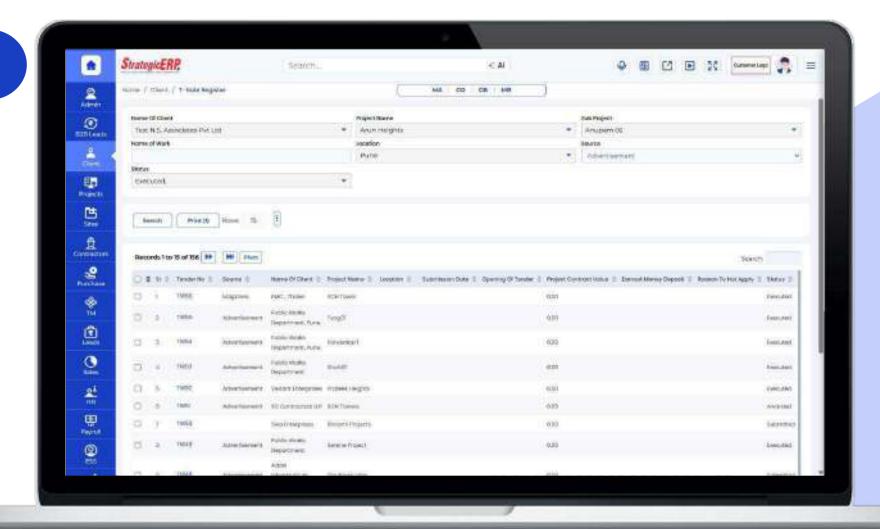

### **MIS Reports | Clients Management**

### T-Note Register

- Proposed Bar Chart
- All RA Bills
- Inward Cash flow