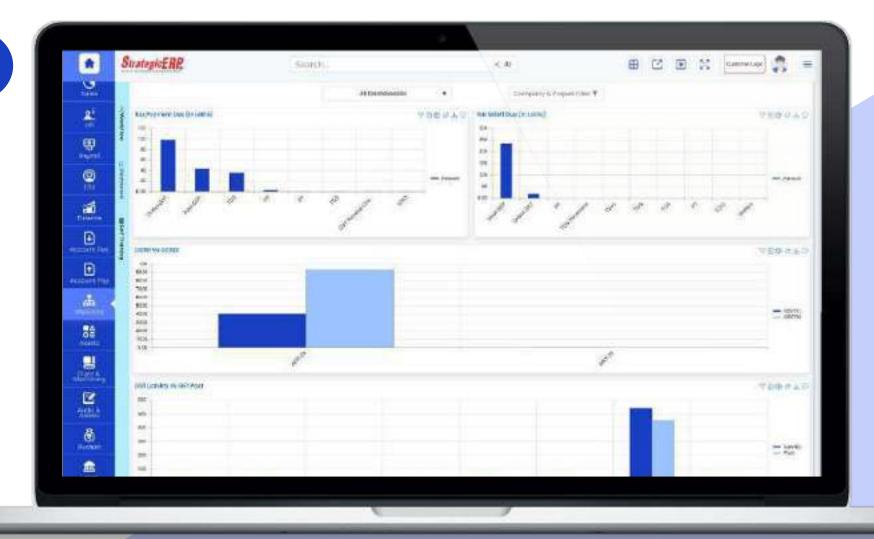

### **Dashboard Reports | Statutory Management**

#### **Tax Payment Due**

- Tax Setoff Due
- Tax Payment History
- Project-Wise TaxSummary