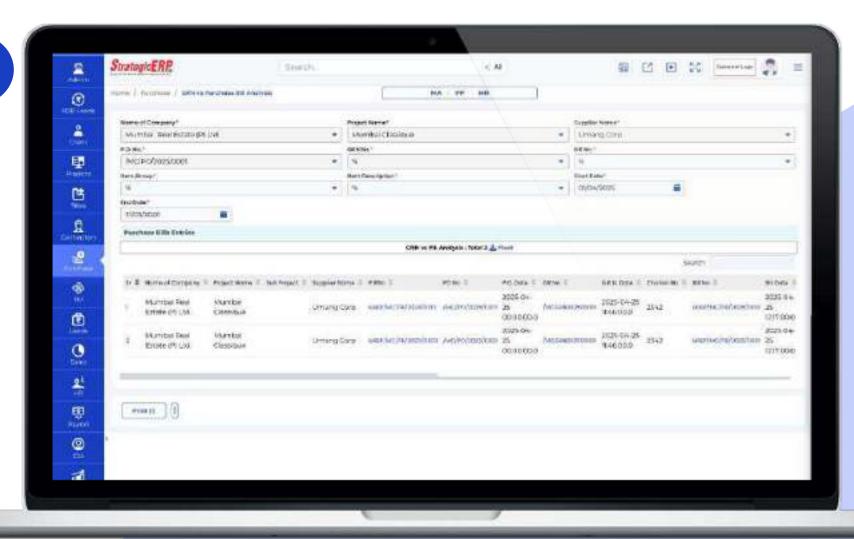

#### GRN Vs Purchase Bill Analysis

- Supplier Ledger
- Indent Register
- PO Register
- PO vs GRN Analysis
- PR vs PO vs GRN vs PB Analysis