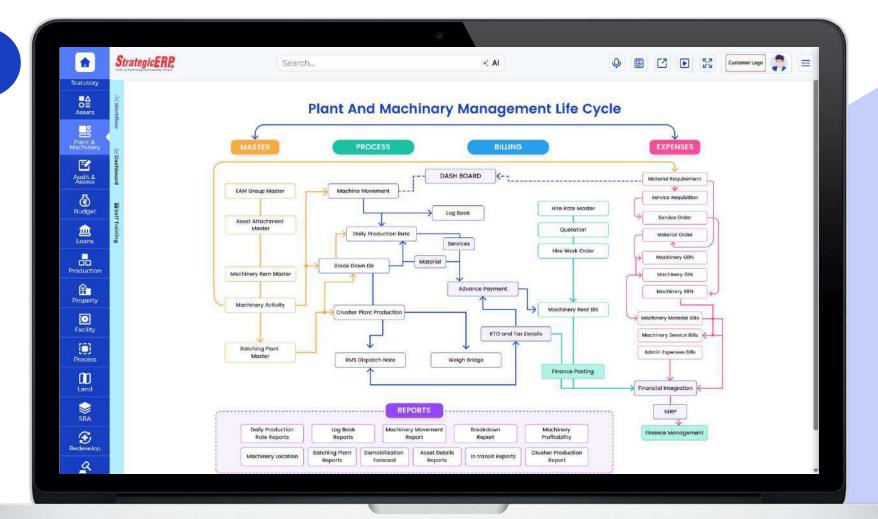

### Infra Large Module Flow | Plant and Machinery Management

# Plant & Machinery Management

Manage Quotation, Hire
Work Order, Machinery
Movement, Repair & Service
Detail, Daily Production Rate,
Breakdown Detail, Log Book,
Machinery- GRN GIN SRN,
Machinery- Material &
Service bill, Crusher Plant
Production and more..

### MIS Reports | Plant and Machinery Management

#### Daily Production Rate Report

- Log Book Report
- MachineryMovement Report
- Breakdown Report
- Machinery Profitability
- Batching Plant Report
- Asset Details Report
- Intransit Report
- Crusher ProductionReport

## **Dashboard Reports | Plant and Machinery Management**

**Upcoming Machinery Services** 