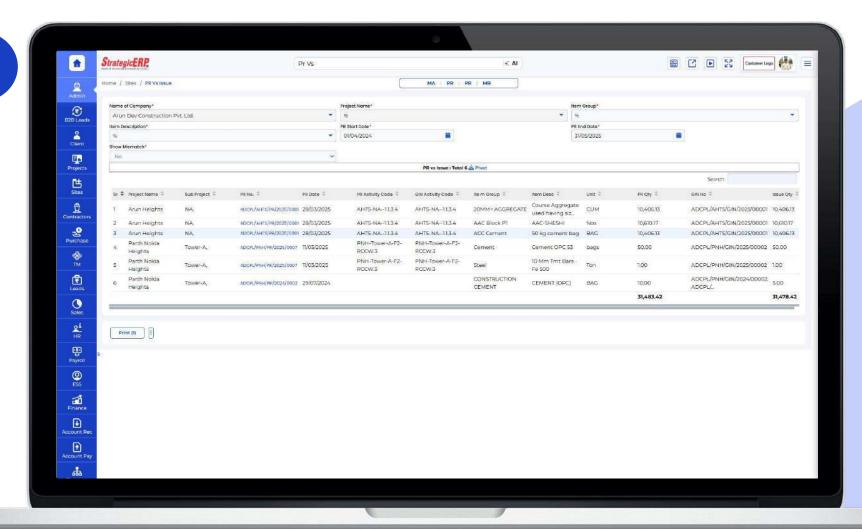

### **MIS Reports | Site Management**

#### PR Vs Issue

- Stock Ledger
- Stock Report
- Pending PRs
- Pending POs for GRN
- Goods Received Register