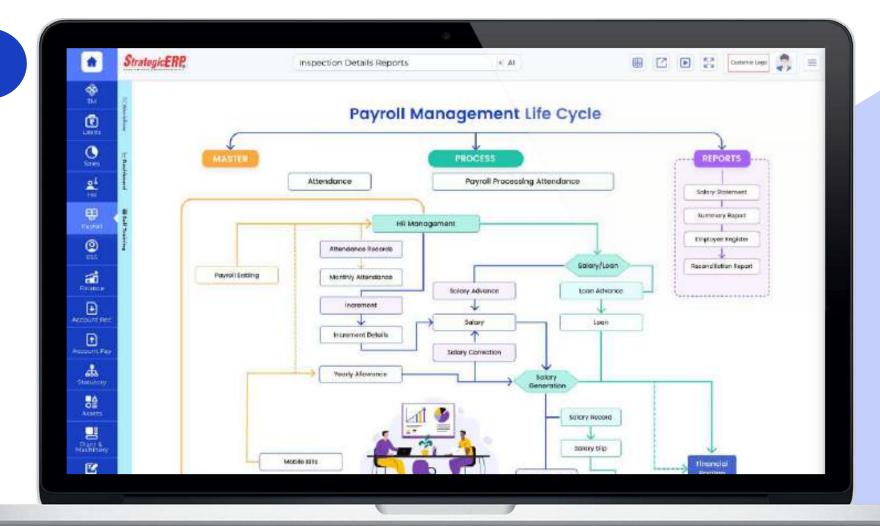

## Infra Large Module Flow | Payroll Management

### **Payroll Management**

Manage Employee
Details, Company
Holidays, Roles and
Responsibilities,
Recruitment,
Attendance, Leave
Management, Payroll
Processing, and
Separation

## MIS Reports | Payroll Management

### **Summary Reports**

### **Other Critical Reports**

- Salary Statement
- Employee Register
- Employee Ledger
- Reconciliation Report