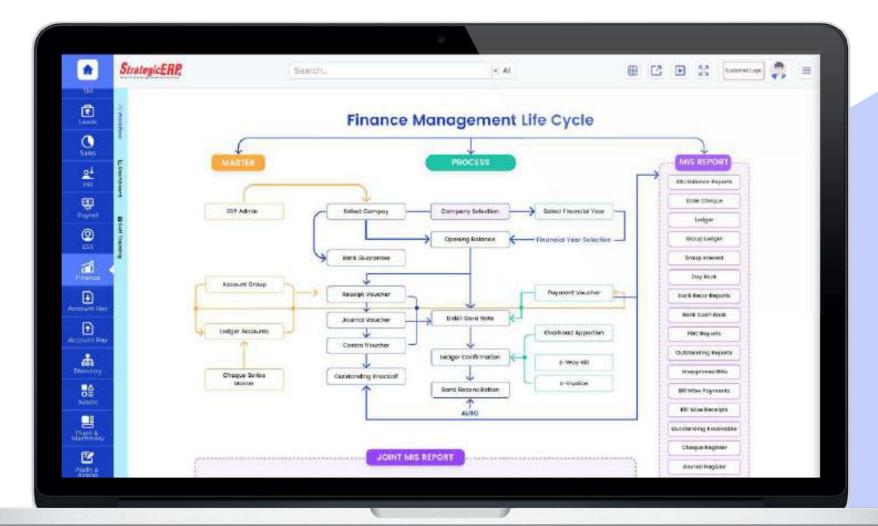

### Infra Large Module Flow | Financial Management

#### Financial Management

Manage Ledger
Accounts, Group
Ledger, Trial
Balance, Profit &
Loss account,
Balance sheet and
Day Book