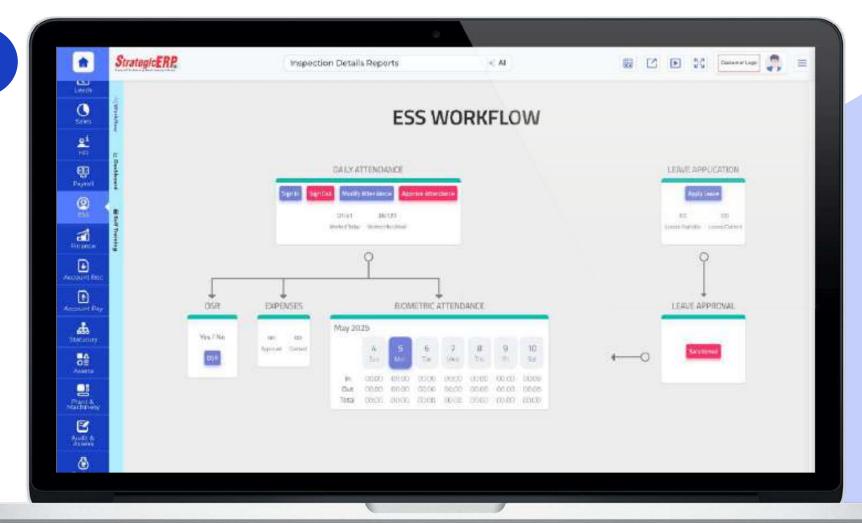

## Infra Large Module Flow | Employee Self-Service

### **Employee Self-Service**

Manage Daily Attendance, Leave Application, Salary Advance, Loan Advance, and Transportation Allowance