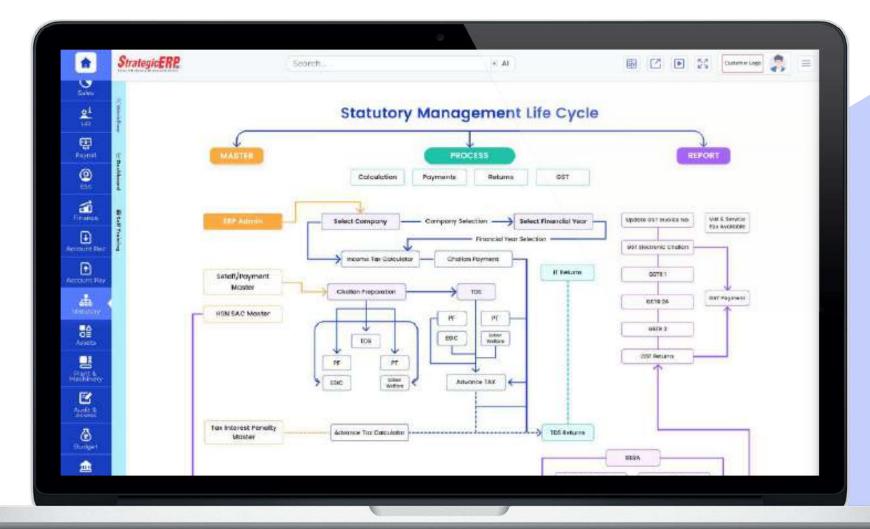

### Infra Large Module Flow | Statutory Management

### Statutory Management

Manage Income Tax,
Advance Tax,
Service Tax,
VAT, TDS, PF,
PT, and ESIC