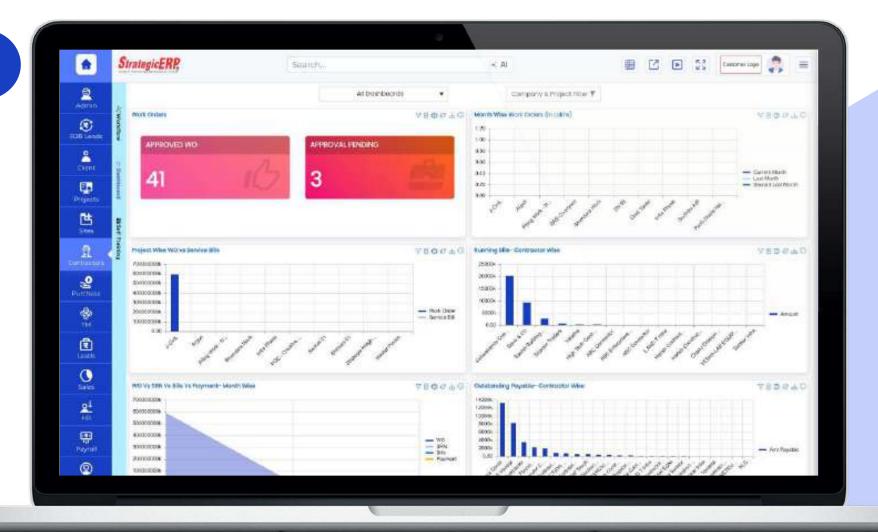

### **Dashboard Reports | Contractors Management**

#### **Contractors Comparative**

- Project-Wise WO vs
   Work Done
- Month-Wise WorkOrders