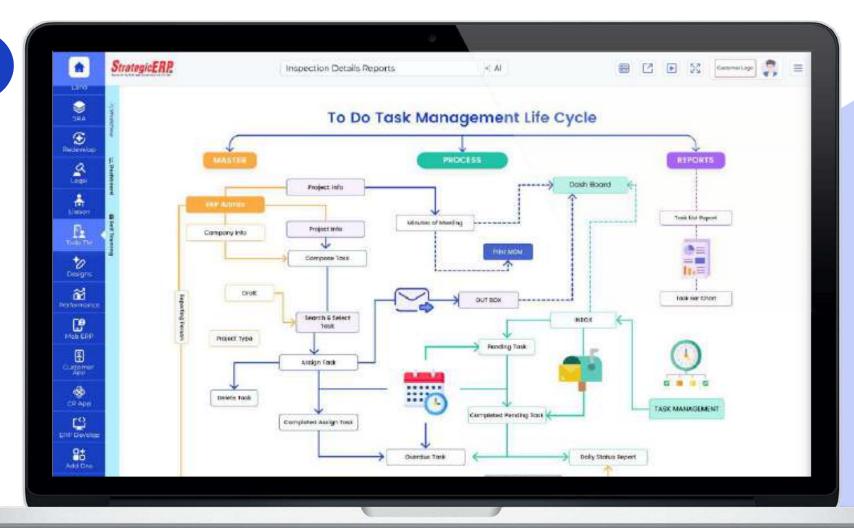

## Infra Large Module Flow | Todo Task Management

### **To Do Task Management**

Assign tasks within an organization