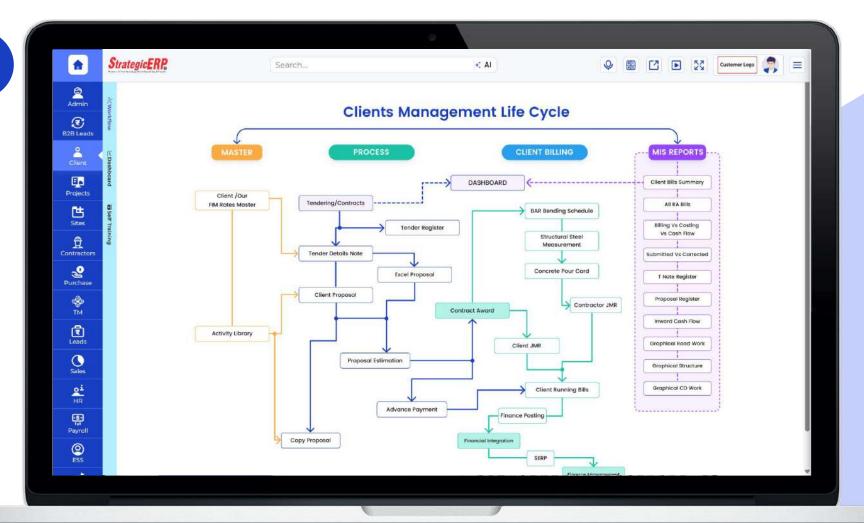

### Infra Large Module Flow | Clients Management

#### **Client Management**

Manage Proposal Estimation, Tender Note Detail, Client Proposal, Client Billing and more..

### **MIS Reports | Clients Management**

### T-Note Register

- Proposed Bar Chart
- All RA Bills
- Inward Cash flow