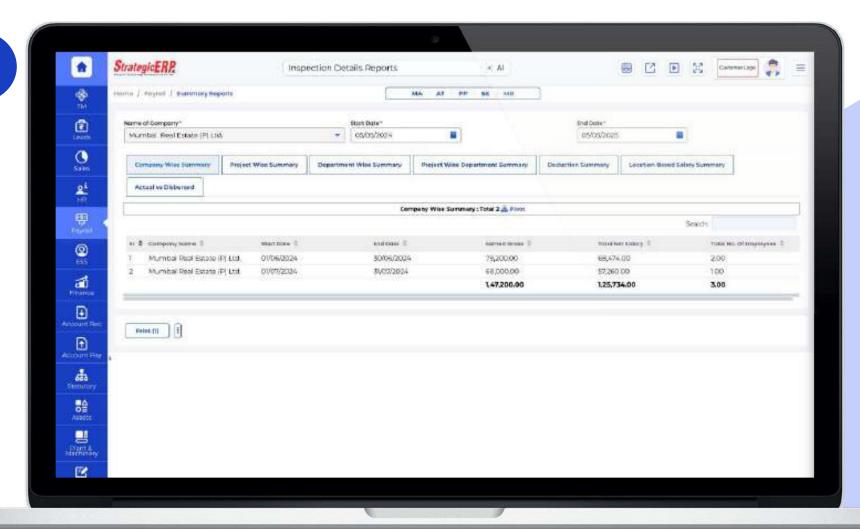

## MIS Reports | Payroll Management

### **Summary Reports**

### **Other Critical Reports**

- Salary Statement
- Employee Register
- Employee Ledger
- Reconciliation Report