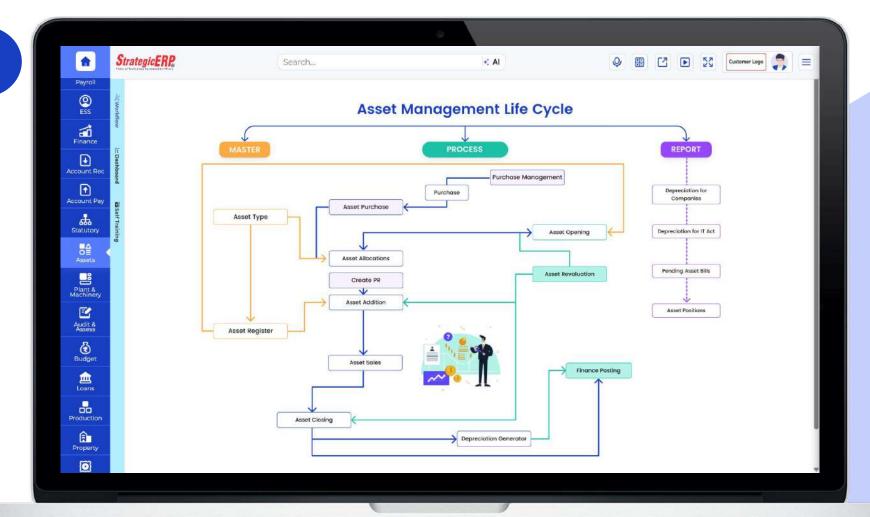

### Infra Large Module Flow | Asset Management

### Asset Management

Manage Asset Allocation, Asset Addition, Asset Revaluation, Asset Sale, Asset Closing, Depreciation Generator and more..

### MIS Reports | Asset Management

#### **Asset Position**

- Depreciation For Companies
- Depreciation for IT ACT
- Pending Asset Bills