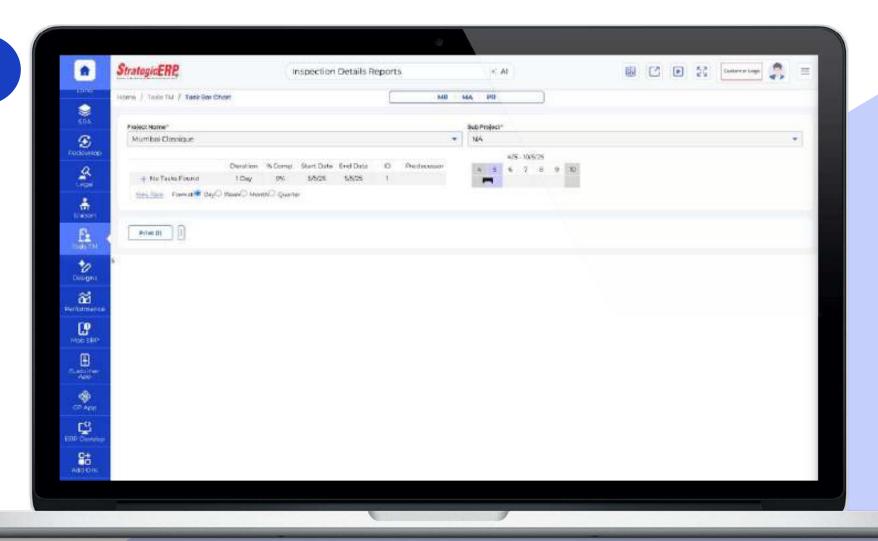

### **Project Bar Chart**

- Snapshot Bar Chart
- Engineering Report
- Daily Labour Report
- Thumb Rule Report
- Abstract Summary
- Material Reconciliation

### **Task Bar Chart**