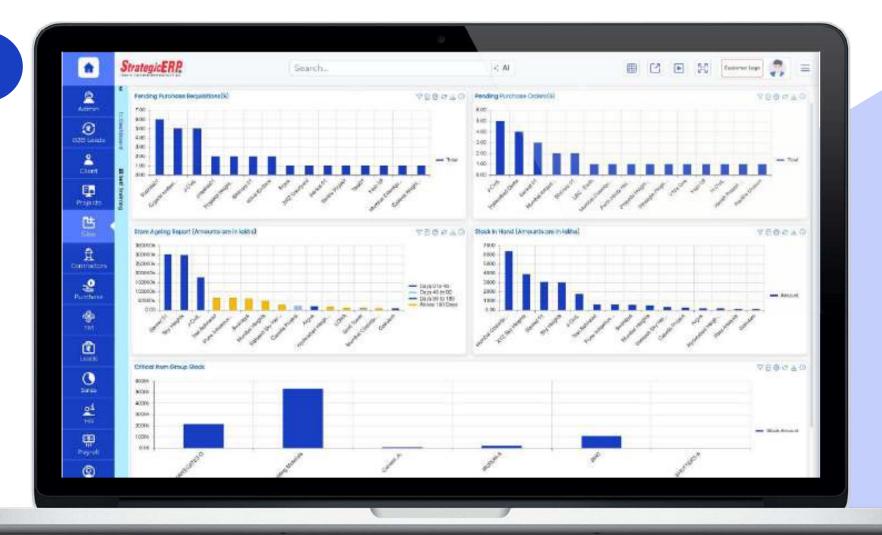

### **Dashboard Reports | Site Management**

### Project-wise PR

- Store Aging Report
- Stock in-Hand
- Stock Aging Report