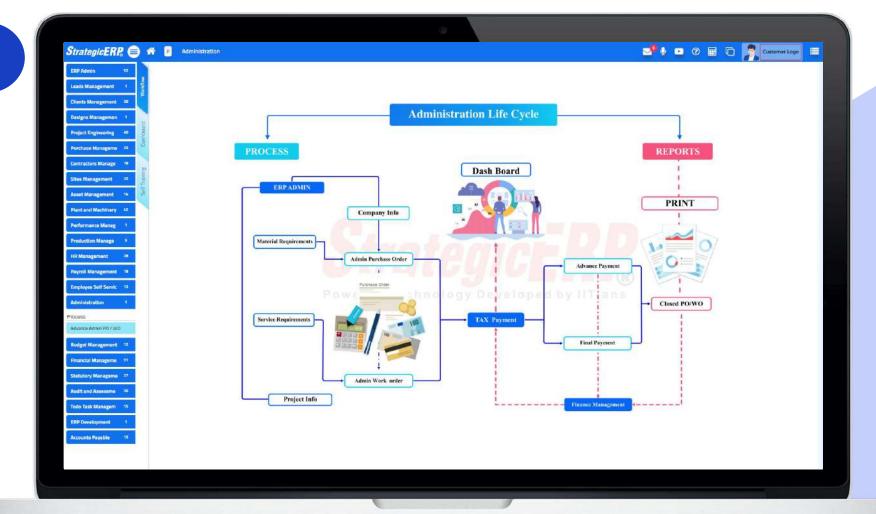

## Infra Large Module Flow | Administration

### Administration

Manage Vendor
Registration, Material/
Service Request,
Material Issue,
Admin, PO/WO,
Sales Bill Book, Petty Cash
and more...