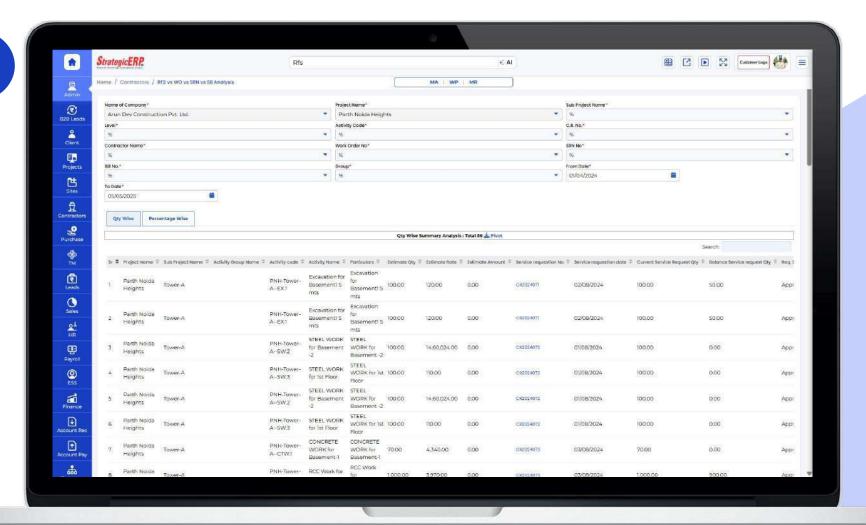

### **MIS Reports | Contractors Management**

RFS vs. WO vs. SRN vs. SB Analysis

- Services Register
- Ledger of Service