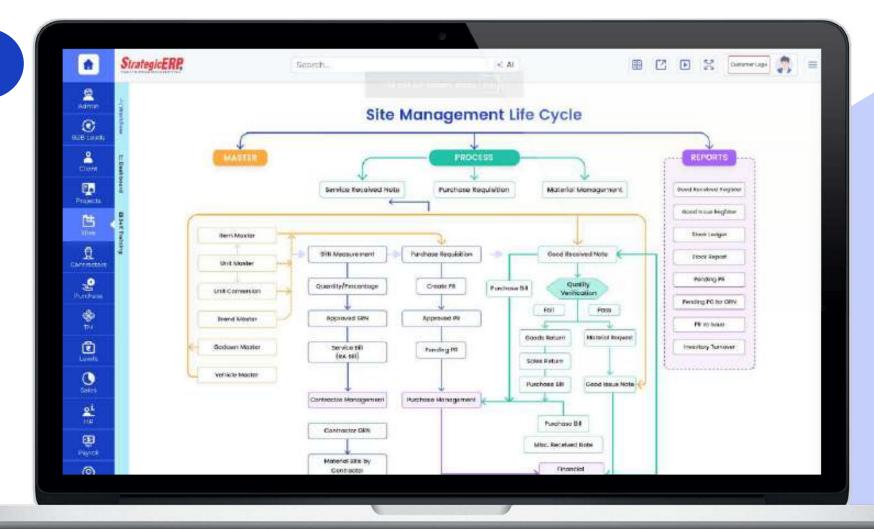

### Infra Large Module Flow | Site Management

#### **Site Management**

Manage
SRN- Measurement and
Abstract,
Purchase Requisition, and
Goods Received Notes