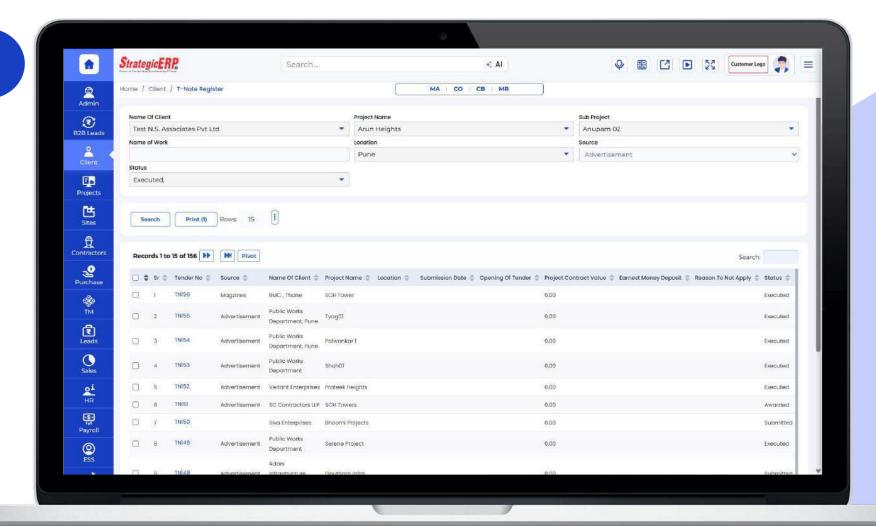

### **MIS Reports | Clients Management**

### T-Note Register

- Proposed Bar Chart
- All RA Bills
- Inward Cash flow