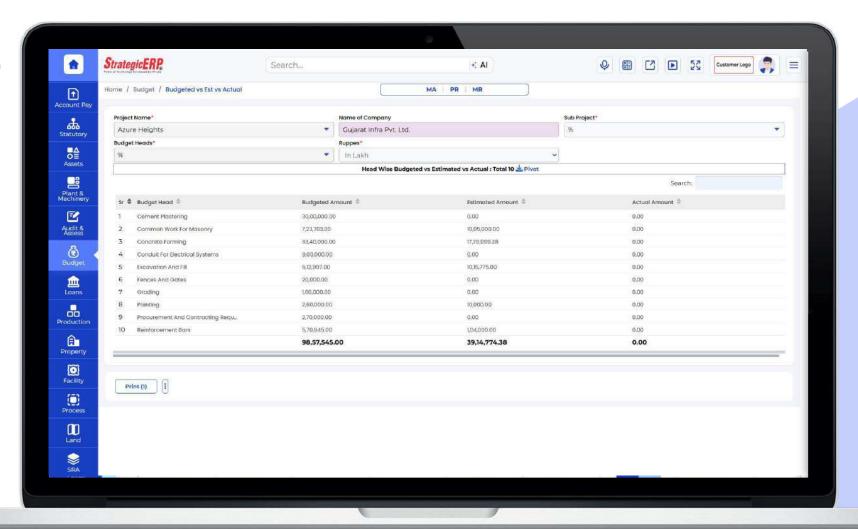

### **MIS Reports | Budget Management**

## Budget Vs. Est. Vs. Actual

- Revise Budget Report
- Fund Flow Summary