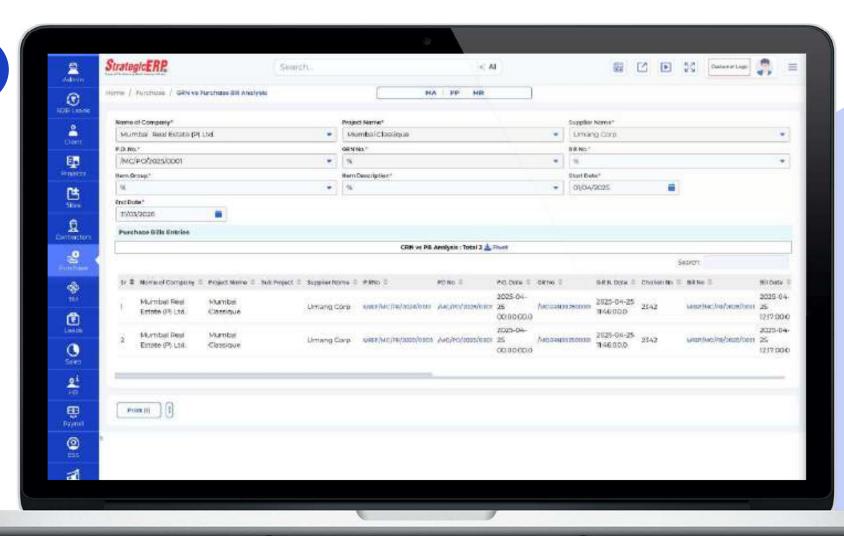

### MIS Reports | Purchase Management

#### GRN Vs Purchase Bill Analysis

- Supplier Ledger
- Indent Register
- PO Register
- PO vs GRN Analysis
- PR vs PO vs GRN vs PB Analysis