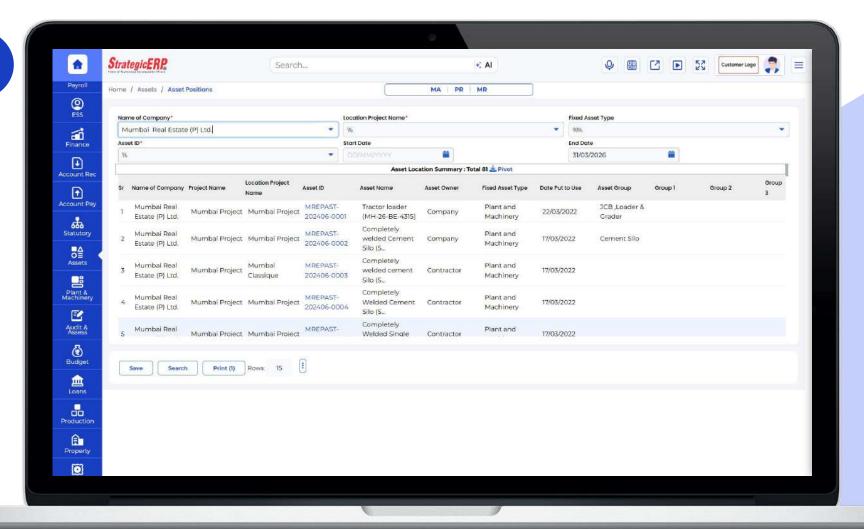

### MIS Reports | Asset Management

#### **Asset Position**

- Depreciation For Companies
- Depreciation for IT ACT
- Pending Asset Bills