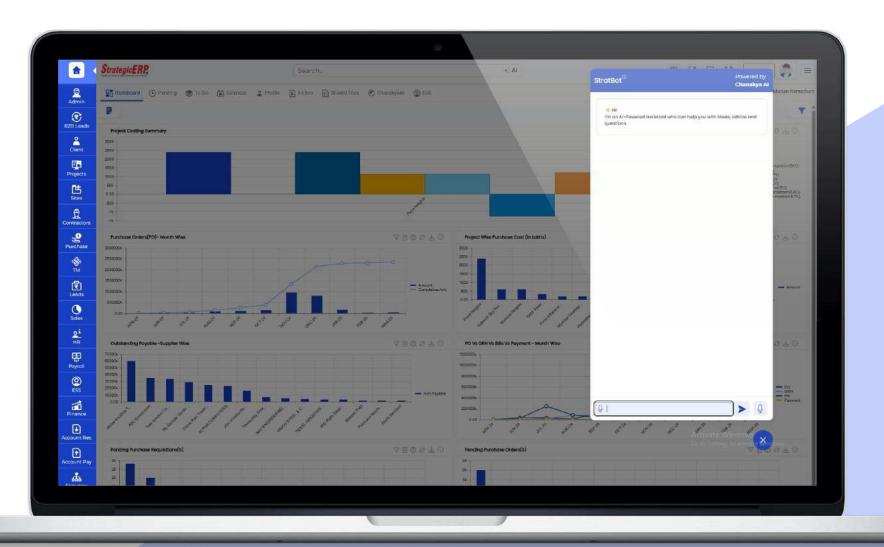

# **Chanakya Al**

Chanakya AI is an advanced AI-powered assistant designed to enhance ERP systems with intelligent automation, predictive analytics, and seamless decision-making support.

It integrates with Strategic ERP, Centiloquy, and Inverse.ai to drive business efficiency.

# Chanakya

Solutions powered by AI/ML