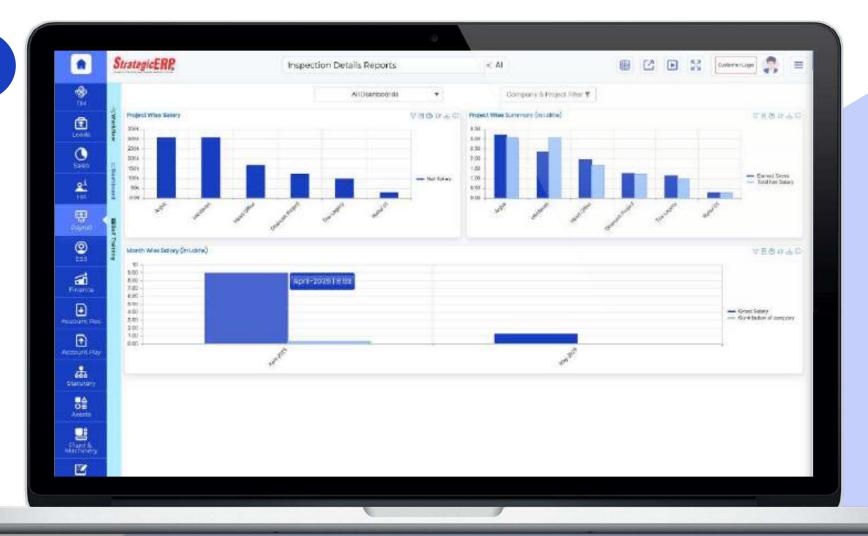

## **Dashboard Reports | Payroll Management**

**Project-Wise Salary** 

**Other Critical Reports** 

Project-Wise Salary