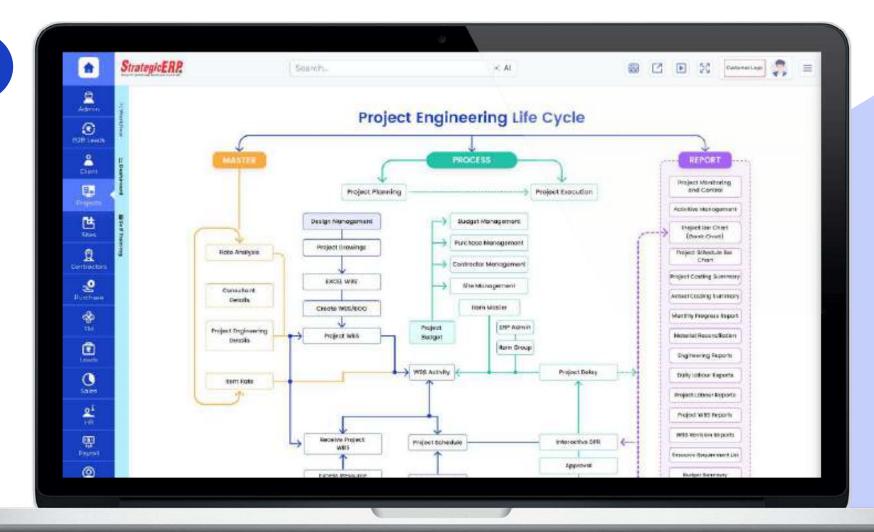

### Infra Large Module Flow | Project Engineering

### **Project Engineering**

Manage Project,
Activities, Project,
Drawings, Project
Delays, Graphical
DPR,
Activity Material, Labour
Monthly Breakup, Budget
Summary, and Outward
Cash flow