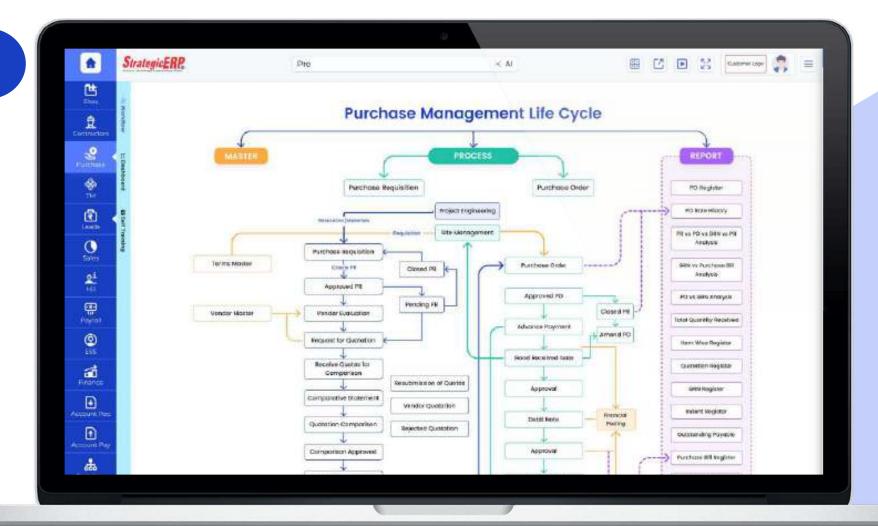

### Infra Large Module Flow | Purchase Management

#### **Purchase Management**

Manage Purchase
Requisition, Pending
Requisition,
Comparative Statement,
Shortlist Vendor, Purchase
Order, Advance Payment,
P.O Closing Quantity,
and Vendor Evaluation

### MIS Reports | Purchase Management

#### GRN Vs Purchase Bill Analysis

- Supplier Ledger
- Indent Register
- PO Register
- PO vs GRN Analysis
- PR vs PO vs GRN vs PB Analysis