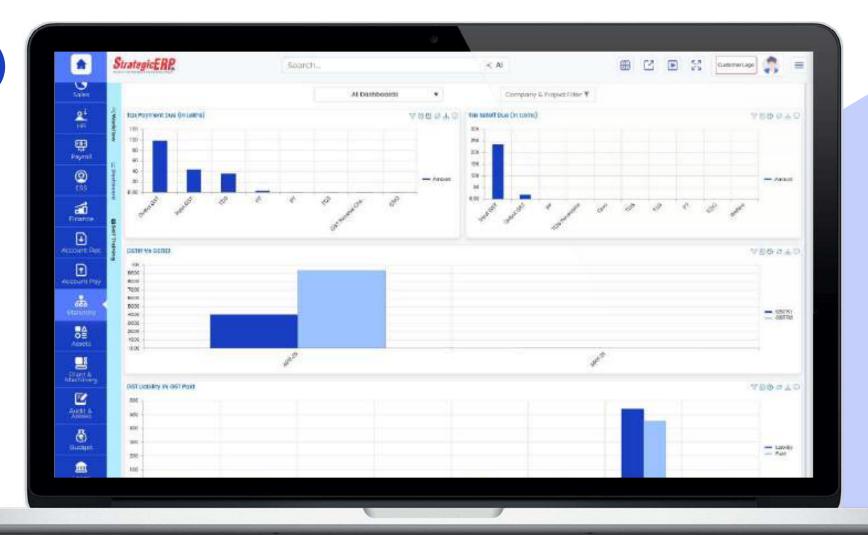

### **Dashboard Reports | Statutory Management**

#### **Tax Payment Due**

- Tax Setoff Due
- Tax Payment History
- Project-Wise TaxSummary