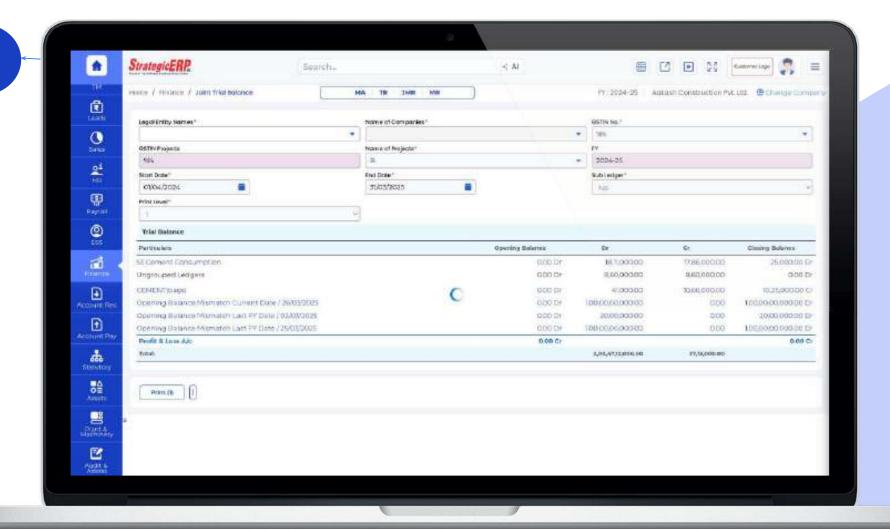

### **MIS Reports | Financial Management**

#### **Joint Trial Balance Report**

- Bank Reconciliation
- Ledger Confirmation
- Balance Sheet