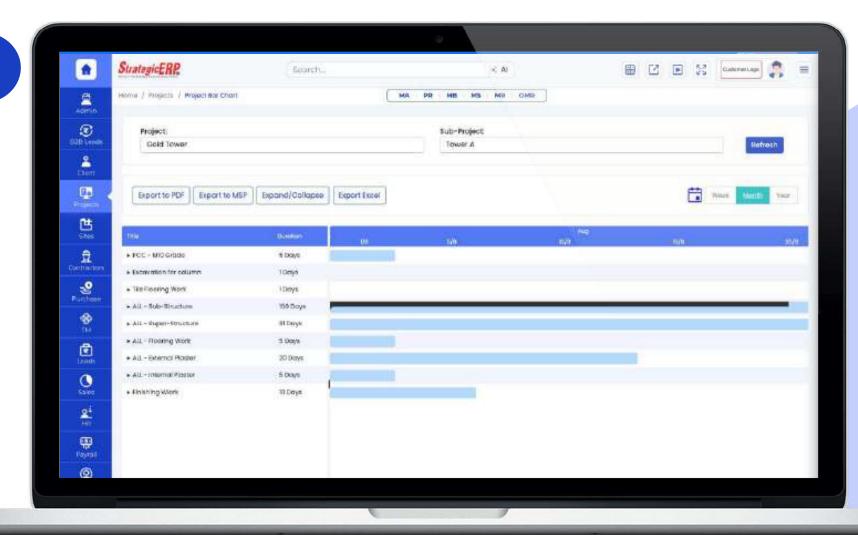

### **Project Bar Chart**

- Snapshot Bar Chart
- Engineering Report
- Daily Labour Report
- Thumb Rule Report
- Abstract Summary
- Material Reconciliation