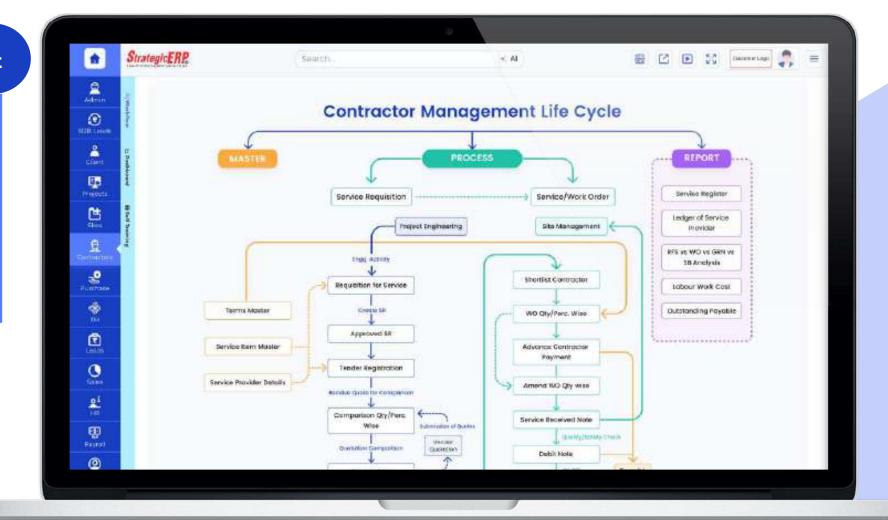

### Infra Large Module Flow | Contractors Management

#### **Contractors Management**

Manage Requisition for Services, Tender Registration, Comparison-Perc & Qty Wise, Work Order- Perc & Qty Wise, Amend WO Qty Wise, and Service Bill-Perc & Qty Wise

### **MIS Reports | Contractors Management**

RFS vs. WO vs. SRN vs. SB Analysis

- Services Register
- Ledger of Service