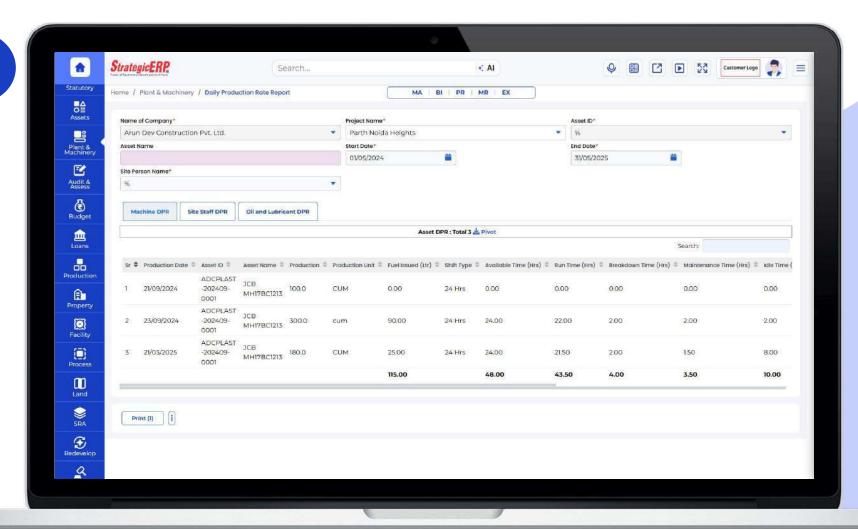

### MIS Reports | Plant and Machinery Management

#### Daily Production Rate Report

- Log Book Report
- MachineryMovement Report
- Breakdown Report
- Machinery Profitability
- Batching Plant Report
- Asset Details Report
- Intransit Report
- Crusher ProductionReport