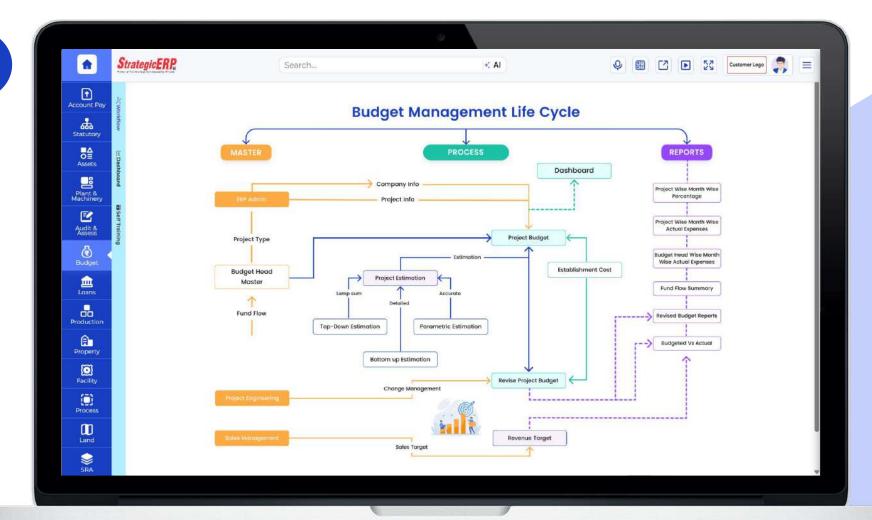

### Infra Large Module Flow | Budget Management

#### **Budget Management**

Manage Project
Budget, Revise
Project Budget,
Establishment Cost,
Revenue Targets,
and more..