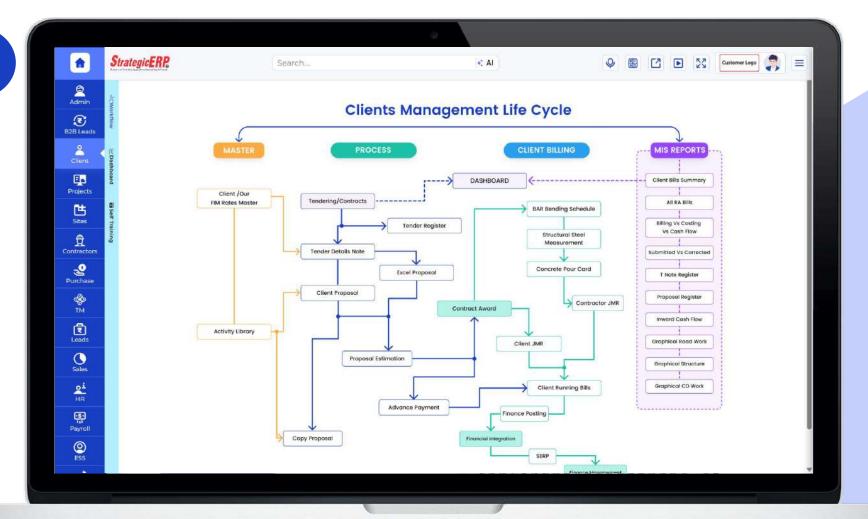

### Infra Basic Module Flow | Clients Management

#### **Client Management**

Manage Proposal Estimation, Tender Note Detail, Client Proposal, Client Billing and more..

### **MIS Reports | Clients Management**

#### T-Note Register

- Proposed Bar Chart
- All RA Bills
- Inward Cash flow