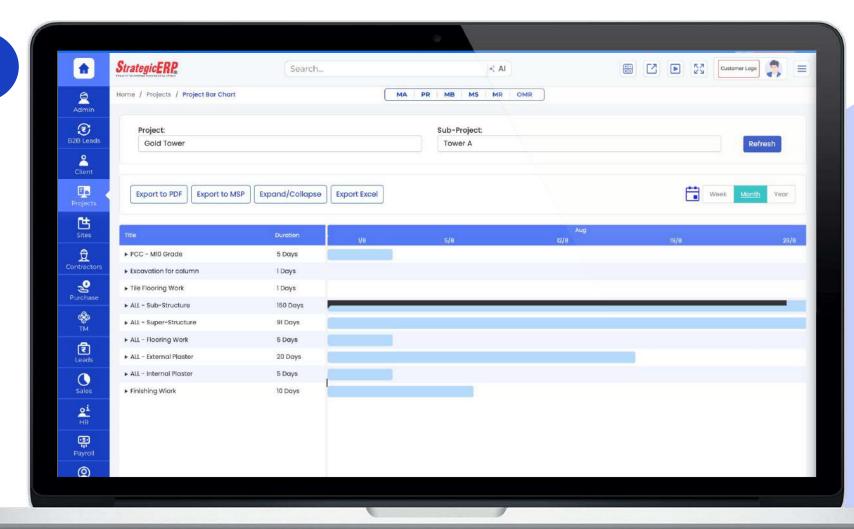

### **MIS Reports | Project Engineering**

#### **Project Bar Chart**

- Snapshot Bar Chart
- Engineering Report
- Daily Labour Report
- Thumb Rule Report
- Abstract Summary
- Material Reconciliation