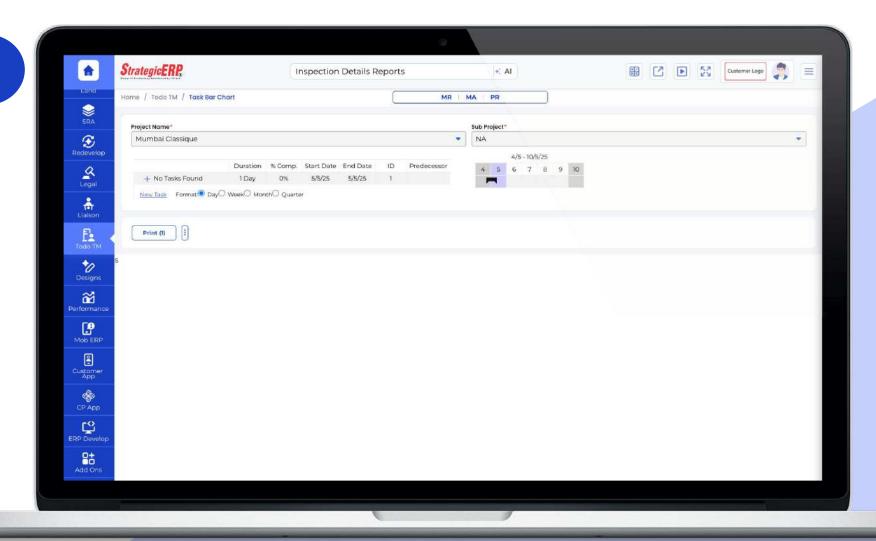

### MIS Reports | Todo Task Management

#### **Task Bar Chart**

- Task List Report
- Task Bar Chart