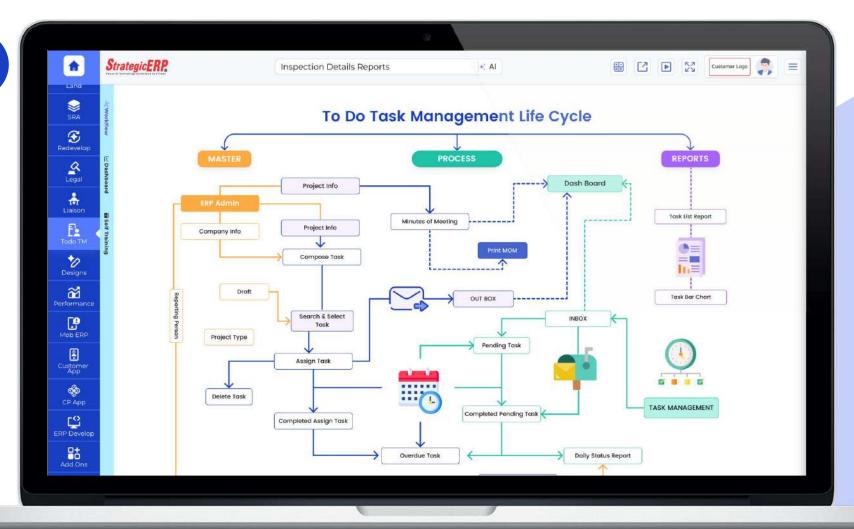

### Infra Basic Module Flow | Todo Task Management

#### **To Do Task Management**

Assign tasks within an organization

### MIS Reports | Todo Task Management

#### **Task Bar Chart**

- Task List Report
- Task Bar Chart