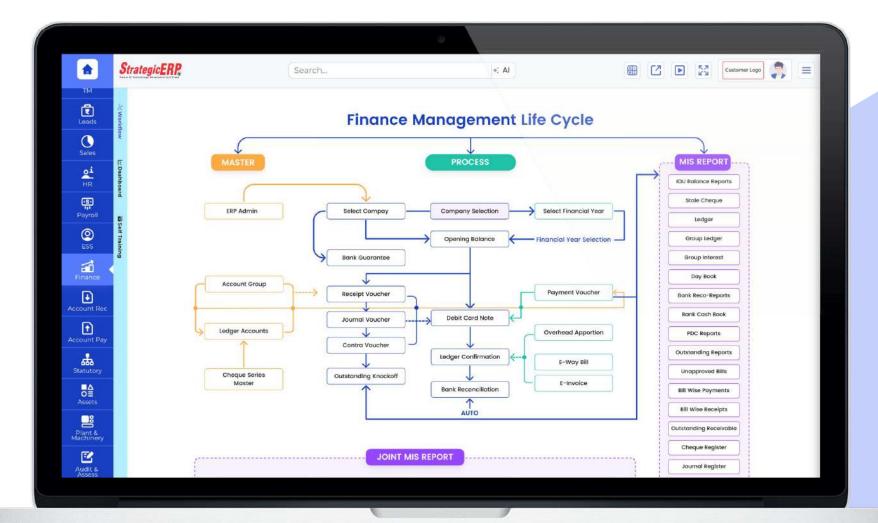

### Infra Basic Module Flow | Financial Management

#### Financial Management

Manage Ledger
Accounts, Group
Ledger, Trial
Balance, Profit &
Loss account,
Balance sheet and
Day Book