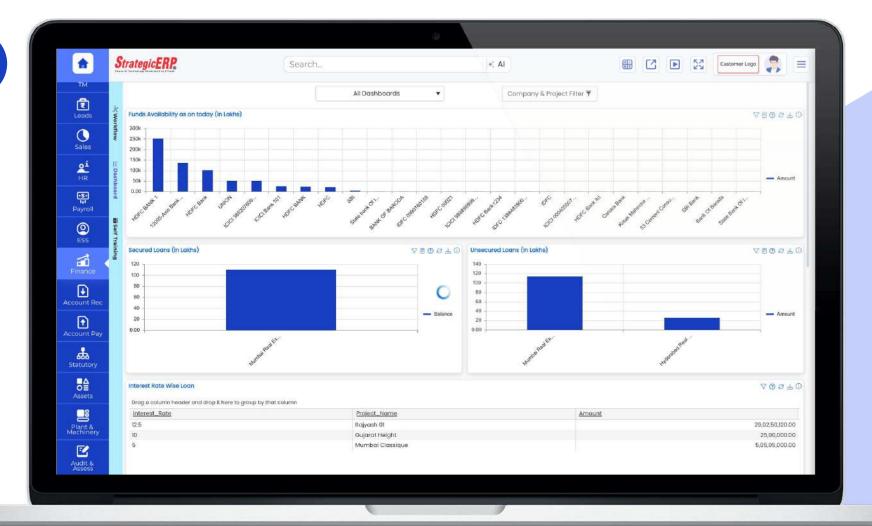

### **Dashboard Reports | Financial Management**

#### **Outstanding Receivable**

- Profit Loss Analysis
- Outstanding Payable
- Project-WiseOutstanding Payable
- Funds Availability