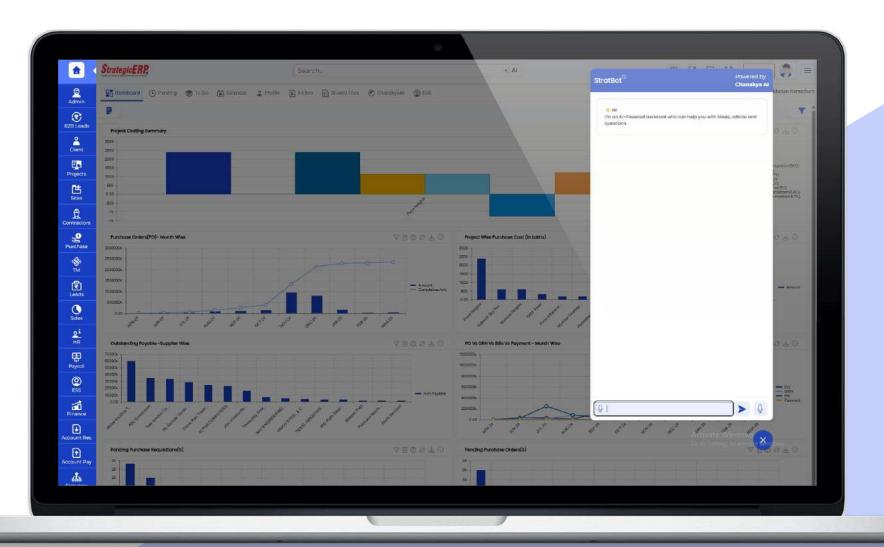

# **Chanakya Al**

Chanakya AI is an advanced AI-powered assistant designed to enhance ERP systems with intelligent automation, predictive analytics, and seamless decision-making support.

It integrates with Strategic ERP, Centiloquy, and Inverse.ai to drive business efficiency.

# AUTOMATION & AI ASSISTANCE

- Anomaly
   Detection: Prevent fraud
   and errors in ERP systems
- Conversational Bots: Streamline user interactions with Al chatbots
- Document
   Scanning: Convert physical documents into digital insights
- Generative AI:
   Automate workflows and enhance
   decision-making