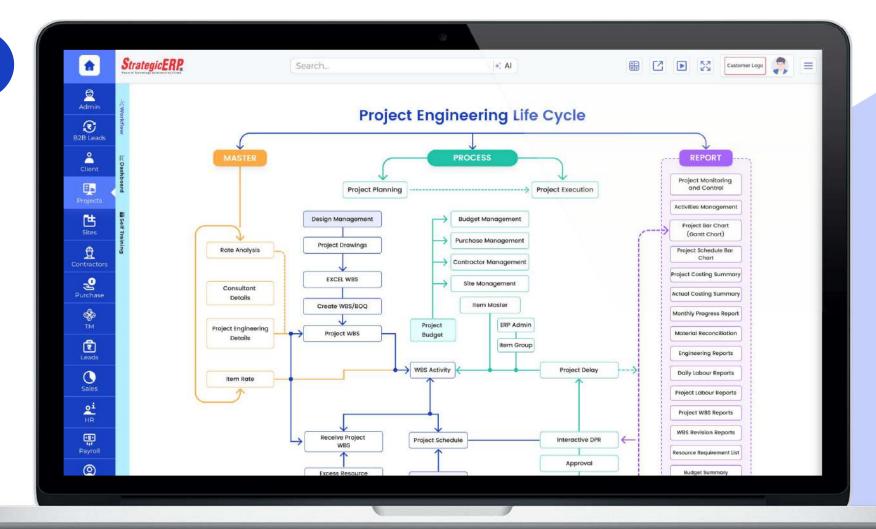

### Infra Basic Module Flow | Project Engineering

#### **Project Engineering**

Manage Project,
Activities, Project,
Drawings, Project
Delays, Graphical
DPR,
Activity Material, Labour
Monthly Breakup, Budget
Summary, and Outward
Cash flow