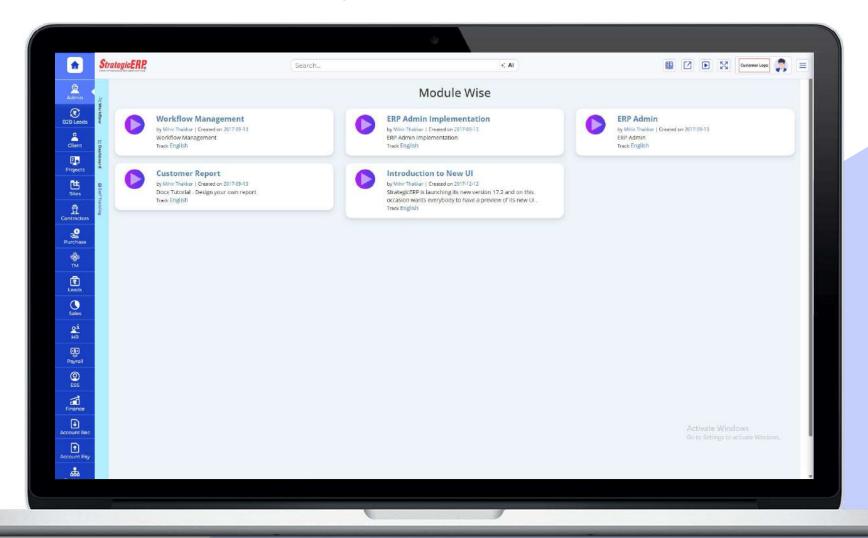

redicting Future data ...

Historical data is used to build a mathematical model that captures important trends. That predictive model is then used on current data to predict what will happen next, or to suggest action to take for optimal outcomes.

- Run time data prediction
- Market risk alerts
- Production cost minimise alert Future forecasting of Inventory/Assets
- 0

### **Advanced Features**



Al and Machine Learning Technology



**Mail Conversation** 



**Voice Command** 



Dashboards



Calculator



Multiple Tab



**Background Option** 



Multiple Language



**User Profile** 



**ERP User Chat** 

### Infra Basic Menu Screen - Modules





# Voice Search – Conversational User Interface for Instant Details





### **Video Tutorials – Easy to Learn with Online Tutorials**





### Click-to-Call – Call Register with Click-to-Call Integration





### Infra Basic Module Flow | ERP Admin





### Infra Basic Module Flow | Financial Management

#### Financial Management

Manage Ledger
Accounts, Group
Ledger, Trial
Balance, Profit &
Loss account,
Balance sheet and
Day Book





### **MIS Reports | Financial Management**

#### **Joint Trial Balance Report**

- Bank Reconciliation
- Ledger Confirmation
- Balance Sheet





### **Dashboard Reports | Financial Management**

#### **Outstanding Receivable**

- Profit Loss Analysis
- Outstanding Payable
- Project-WiseOutstanding Payable
- Funds Availability





### Infra Basic Module Flow | Project Engineering

#### **Project Engineering**

Manage Project,
Activities, Project,
Drawings, Project
Delays, Graphical
DPR,
A