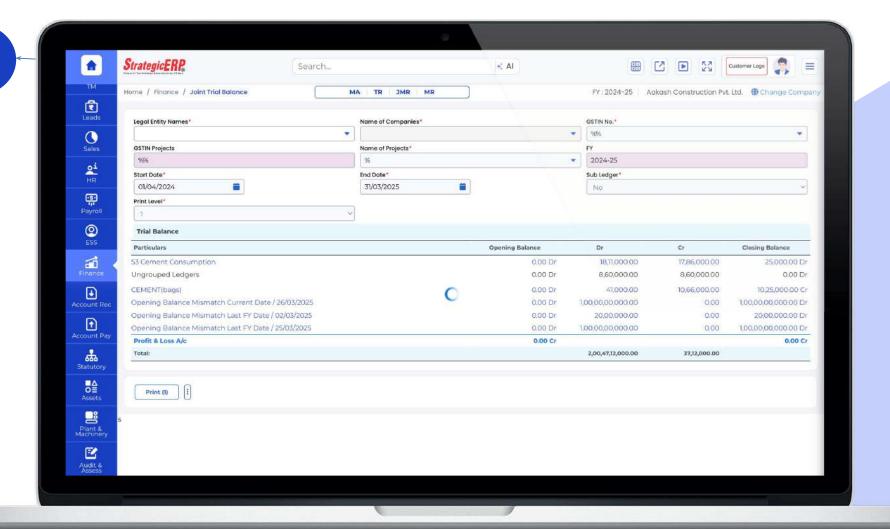

#### **Joint Trial Balance Report**

- Bank Reconciliation
- Ledger Confirmation
- Balance Sheet