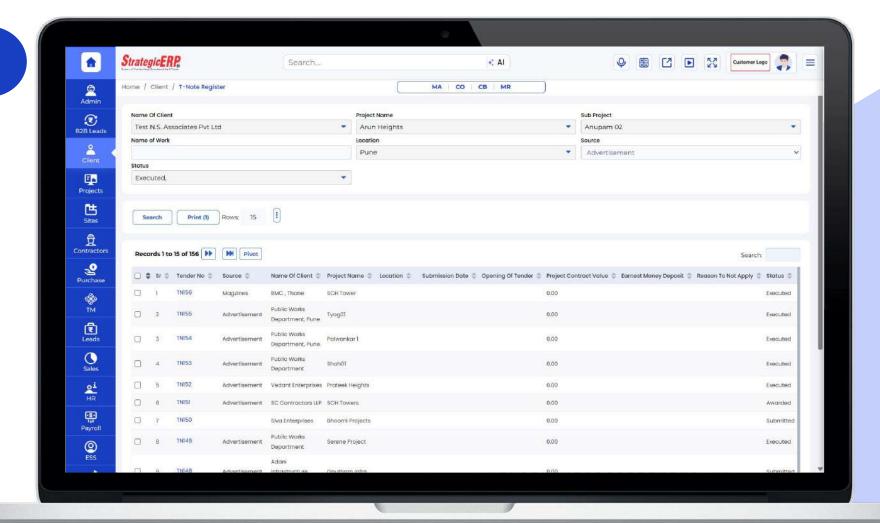

### **MIS Reports | Clients Management**

#### T-Note Register

- Proposed Bar Chart
- All RA Bills
- Inward Cash flow