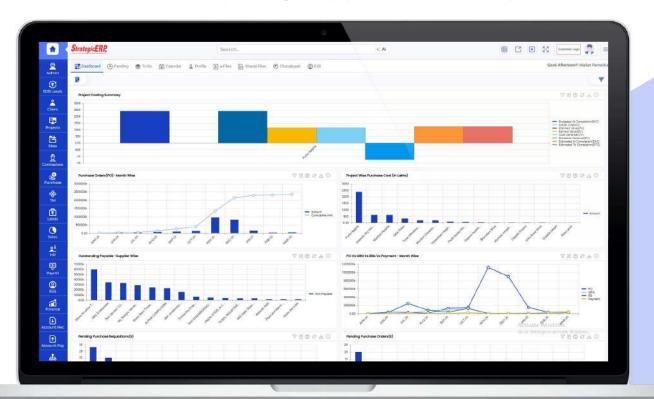

dictions: Trend analysis for optimized business strategies



# Chanakya

Solutions powered by AI/ML

#### Predicting Future data ...

Historical data is used to build a mathematical model that captures important trends. That predictive model is then used on current data to predict what will happen next, or to suggest action to take for optimal outcomes.

- Run time data prediction
- Market risk alerts
- Production cost minimise alert
  Future forecasting of Inventory/Assets
- 0

### **Advanced Features**



Al and Machine Learning Technology



**Mail Conversation** 



**Voice Command** 



Dashboards



Calculator



**Multiple Tab** 



**Background Option** 



Multiple Language



**User Profile** 



**ERP User Chat** 

## Property and Facility Management ERP Menu Screen - Modules





## **Property Management vs Facility Management**

|    | PROPERTY MANAGEMENT                            | FACILITY MANAGEMENT                           |
|----|------------------------------------------------|-----------------------------------------------|
| 1. | Buying, selling, renting and leasing           | Delivering services and managing staff        |
| 2. | Mainly for property owners                     | Mainly for facility managers                  |
| 3. | Management of property ownership tasks         | Management of people and services             |
| 4. | Build tenant relationships and generate income | Ensure operational efficiency and maintenance |



## **Property Management ERP**

StrategicERP Solution for property management is a powerful ERP System to manage numer