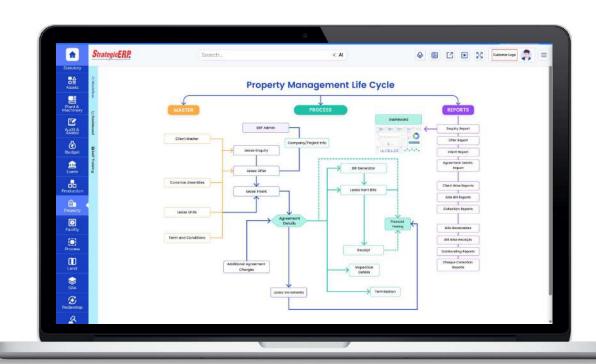

## **Property Management ERP**

StrategicERP Solution for property management is a powerful ERP System to manage numerous sorts of property investments:

- Open storage areas
- Parking lots
- Warehouses
- Stores
- Office buildings
- Apartments

## **StrategicERP Property Management Software**

## **Streamline Property Management**

- Automated escalations and recoveries
- Prospect tracking and traffic analysis
- Flexible tenant and utility billing options
- Diversified collection management
- Compliance with real estate governing agencies
- Lease renewal and vacancy management reporting
- Automated late and NSF Check processing
- Property and tenant reminder system
- Dashboards and MIS reports
- Integration with industry-leading financial modeling software