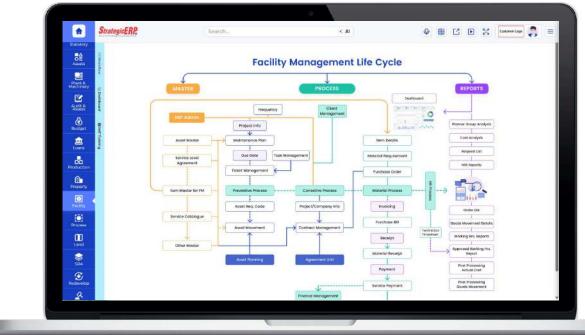

## **Facility Management ERP**

To ensure seamless running of various properties such as residential, commercial and industrial buildings, StrategicERP has developed a facility management software for:

- Building owners
- Service providers
- Facility managers
- Tenants

## **StrategicERP Facility Management Software**

## **Streamline Facility Management**

- Maintenance, Lease management and Accounting
- System-generated contracts, annexes, rental receipts
- Capital project planning and Workspace management
- Vendor and visitor management
- Data on site occupancy, collection of receivables, and more
- Compliance with service level agreements, labor regulations, and accounting requirements
- Dashboards and MIS reports
- Integration with industry-leading financial modeling software