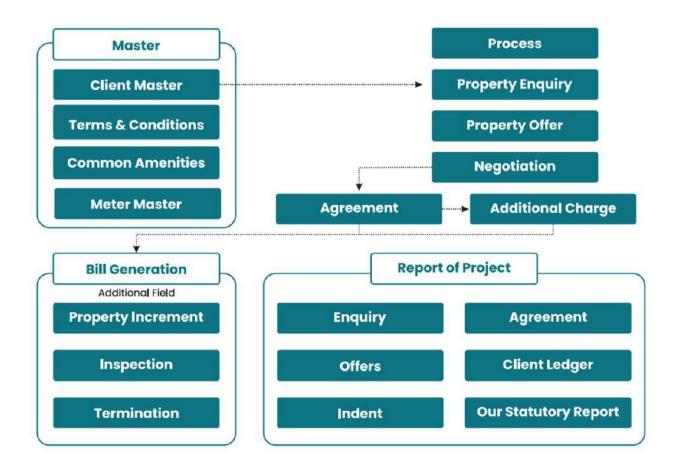

## **Property Management ERP**

StrategicERP Solution for property management is a powerful ERP System to manage numerous sorts of property investments:

- Open storage areas
- Parking lots
- Warehouses
- Stores
- Office buildings
- Apartments

## **StrategicERP Property Management Software**

## **Streamline Property Management**

- Automated escalations and recoveries
- Prospect tracking and traffic analysis
- Flexible tenant and utility billing options
- Diversified collection management
- Compliance with real estate governing agencies
- Lease renewal and vacancy management reporting
- Automated late and NSF Check processing
- Property and tenant reminder system
- Dashboards and MIS reports
- Integration with industry-leading financial modeling software