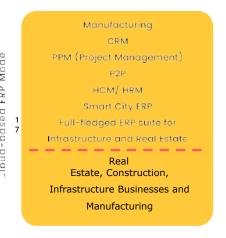

## **Our Al Powered Product Solutions**

StrategicERP's Infra Medium is an all-in-one ERP solution for large real estate enterprises. It covers Pre-Sales and Sales CRM for lead tracking and automation, PPM for project planning, budgeting, site and contractor management, and Finance for automated reports and tax compliance. It also includes HCM for HR and payroll, Facility & Property Management for maintenance and vacancy tracking, Legal & Liaison for land compliance, and Mobile Apps for real-time access and decision-making on the go.