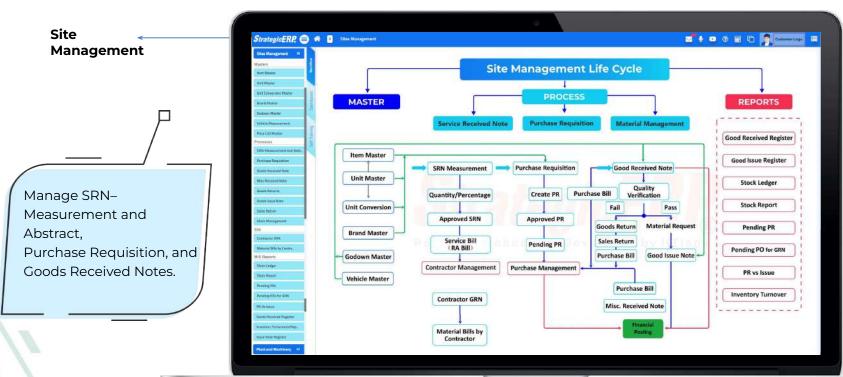

rategicERP is developed as a configuration in Agile Framework which provides

- Rapid Development and Customization options
- Platform independent system
- High Performance: 1000 users and 250 projects = benchmark-tested and working at our customer's site
- Mail, SMS, Click To Call/ IVR and Mobile browser support
- Workflow Management System (Customizable)
- Dynamic Dashboards and Mobile Apps
- Rapid testing and on-screen import with Excel data
- Seamless Integration with Tally, MSP and Excel
- Voice commands and IoT support
- Digital media integration
- Biometrics and Face ID
- HR voice assistant
- Low code/ No code programming
- Multiple third-party integrations
- GIS management

#### **ERP Admin**





### **MIS Reports | ERP Admin**

ERP Performance 
Report





# **Site Management**





# **MIS Reports | Site Management**





# **Dashboard Reports | Site Management**





#### **Purchase Management**



Manage Purchase
Requisition, Pending
Requisition, Comparative
Statement, Shortlist
Vendor, Purchase Order,
Advance Payment,
P O Closing Quantity
and Vendor Evaluation.





#### **MIS Reports | Purchase Management**







# **Dashboard Reports | Purchase Management**







#### Available On:







Access ERP on Mobile - Anytime, Anywhere





#### Available On:







Access ERP on Mobile - Anytime, Anywhere





#### Available On:







Access ERP on Mobile – Anytime, Anywhere



#### **Our Association with 700+ Esteemed Clients**

































# StrategicERP | Customer Base

**PAN India** 











**Real Estate** 



Infrastructure



Manuf