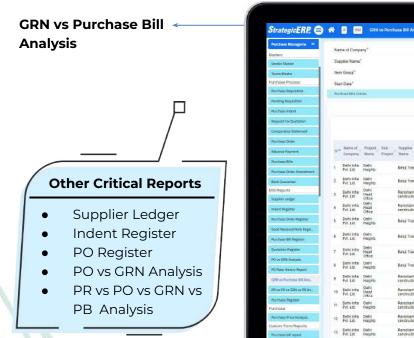

em (Customizable)
- Dynamic Dashboards and Mobile Apps
- Rapid testing and on-screen import with Excel data
- Seamless Integration with Tally, MSP and Excel
- Voice commands and IoT support
- Digital media integration
- Biometrics and Face ID
- HR voice assistant
- Low code/ No code programming
- Multiple third-party integrations
- GIS management

#### **ERP Admin**





### **MIS Reports | ERP Admin**

ERP Performance 
Report





# **Site Management**





# **MIS Reports | Site Management**





# **Dashboard Reports | Site Management**





#### **Purchase Management**



Manage Purchase
Requisition, Pending
Requisition, Comparative
Statement, Shortlist
Vendor, Purchase Order,
Advance Payment,
P O Closing Quantity
and Vendor Evaluation.





#### **MIS Reports | Purchase Management**







# **Dashboard Reports | Purchase Management**







#### Available On:







Access ERP on Mobile - Anytime, Anywhere





#### Available On:







Access ERP on Mobile - Anytime, Anywhere





#### Available On:







Access ERP on Mobile – Anytime, Anywhere



#### **Our Association with 700+ Esteemed Clients**

































# StrategicERP | Customer Base

**PAN India** 











**Real Estate** 



Infrastructure



Manufacturing



Government







Prop-Tech ERP Solution of The Year 2019, 2022 & 2023



Best Constuction Software of The Year 2019



Top 10 ERP Solution
Providers 2018 & 2022





25 Fastest Growing Enterprise Software Companies in India



IT Partner 2016



IT Market Research & Product Analysis 2016



Brand of The Year 2014



# **Techni