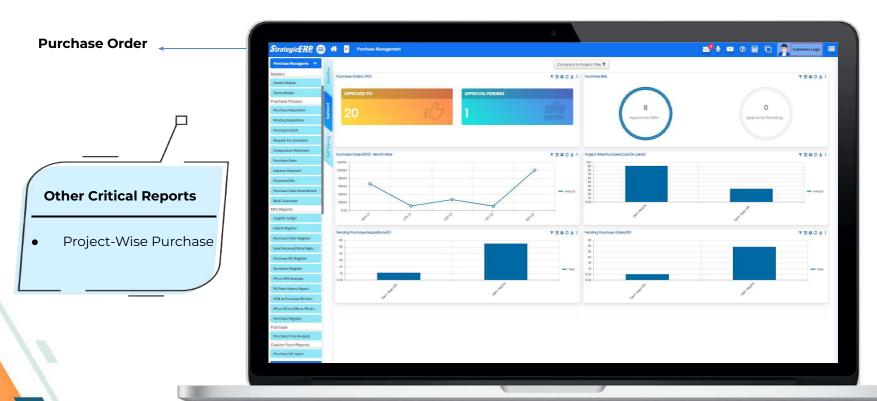

#### **Purchase Management**

Manage Purchase
Requisition, Pending
Requisition, Comparative
Statement, Shortlist
Vendor, Purchase Order,
Advance Payment,
P O Closing Quantity
and Vendor Evaluation.

# **Dashboard Reports | Purchase Management**