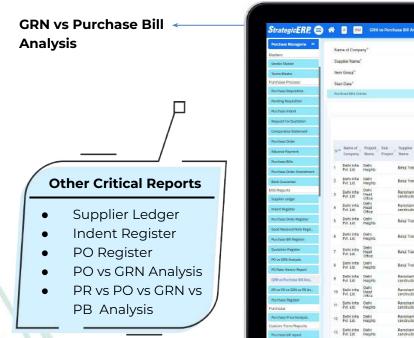

em (Customizable)
- Dynamic Dashboards and Mobile Apps
- Rapid testing and on-screen import with Excel data
- Seamless Integration with Tally, MSP and Excel
- Voice commands and IoT support
- Digital media integration
- Biometrics and Face ID
- HR voice assistant
- Low code/ No code programming
- Multiple third-party integrations
- GIS management

#### **ERP Admin**





### **MIS Reports | ERP Admin**

ERP Performance 
Report





# **Site Management**





# **MIS Reports | Site Management**





# **Dashboard Reports | Site Management**





#### **Purchase Management**



Manage Purchase
Requisition, Pending
Requisition, Comparative
Statement, Shortlist
Vendor, Purchase Order,
Advance Payment,
P O Closing Quantity
and Vendor Evaluation.





#### **MIS Reports | Purchase Management**







# **Dashboard Reports | Purchase Management**







#### Available On:







Access ERP on Mobile - Anytime, Anywhere





#### Available On:







Access ERP on Mobile - Anytime, Anywhere





#### Available On:







Access ERP on Mobile – Anytime, Anywhere



#### **Our Association with 1000+ Esteemed Clients**







































# StrategicERP | Customer Base

**PAN India** 











**Real Estate** 



Infrastructure



Manufacturing



Government







Prop-Tech ERP Solution of The Year 2019, 2022 & 2023



Best Constuction Software of The Year 2019



Top 10 ERP Solution
Providers 2018 & 2022





25 Fastest Growing Enterprise Software Companies in India



IT Partner 2016



IT Market Research & Product Analysis 2016



Brand of The Year 2014



# *