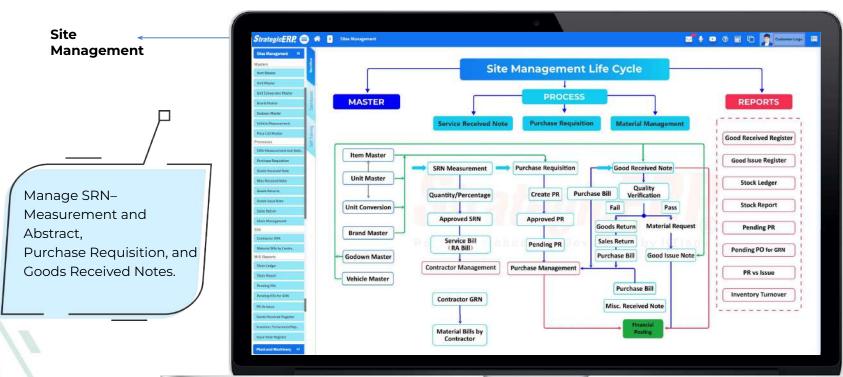

ategicERP is developed as a configuration in Agile Framework which provides:

- Rapid Development and Customization options
- Platform independent system
- High Performance: 1000 users and 250 projects = benchmark-tested and working at our customer's site
- Mail, SMS, Click To Call/ IVR and Mobile browser support
- Workflow Management System (Customizable)
- Dynamic Dashboards and Mobile Apps
- Rapid testing and on-screen import with Excel data
- Seamless Integration with Tally, MSP and Excel
- Voice commands and IoT support
- Digital media integration
- Biometrics and Face ID
- HR voice assistant
- Low code/ No code programming
- Multiple third-party integrations
- GIS management

#### **ERP Admin**





### **MIS Reports | ERP Admin**

ERP Performance 
Report





# **Site Management**





# **MIS Reports | Site Management**





# **Dashboard Reports | Site Management**





#### **Purchase Management**



Manage Purchase
Requisition, Pending
Requisition, Comparative
Statement, Shortlist
Vendor, Purchase Order,
Advance Payment,
P O Closing Quantity
and Vendor Evaluation.





#### **MIS Reports | Purchase Management**







# **Dashboard Reports | Purchase Management**







#### Available On:







Access ERP on Mobile - Anytime, Anywhere





#### Available On:







Access ERP on Mobile - Anytime, Anywhere





#### Available On:







Access ERP on Mobile – Anytime, Anywhere



#### **Our Association with 1000+ Esteemed Clients**







































# StrategicERP | Customer Base

**PAN India** 











**Real Estate** 



Infrastructure