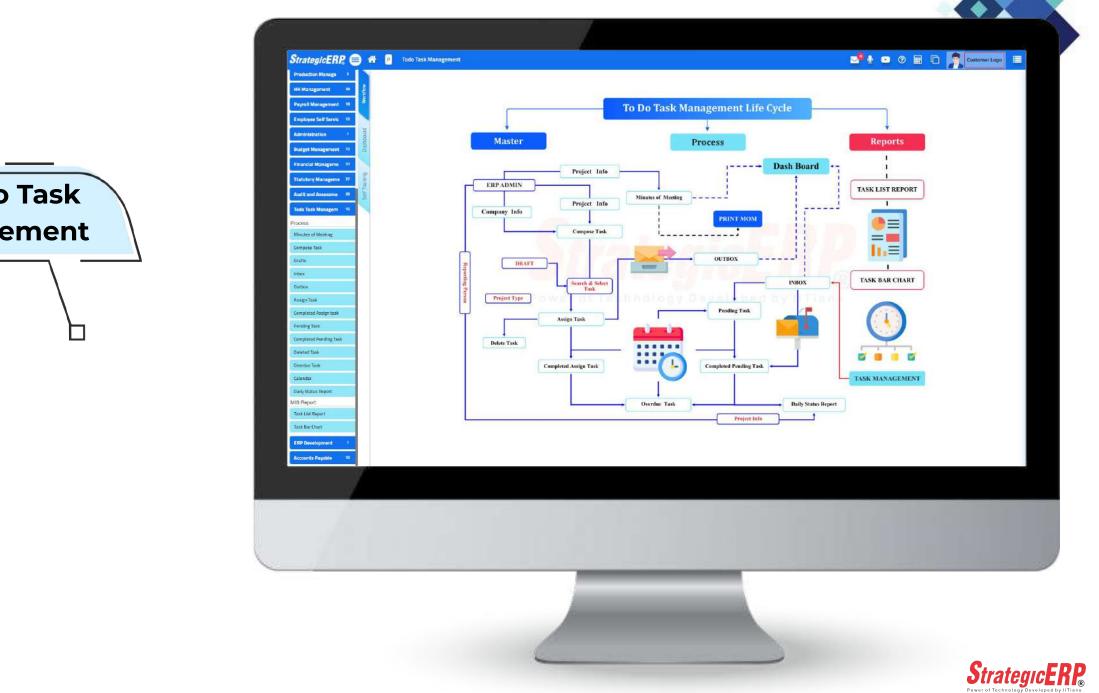

an application that combines all human resource (HR) functions. It includes Benefits Administration, Payroll Management, Recruitment, Statutory Compliances and Performance Analysis, all under one roof.

#### Manages all your HCM needs:

- Employee Setup
- Salary Structure
- Leave Structure
- Statutory Setup
- User Management
- Tally integration
- Statutory Management (PF, ESIC, PT, LWF, TDS)
- HCM Processing (Attendance, Leave, Salary, Recruitment, Promotions, Termination)

#### Integration with innovative technologies:

- Tally
- Voice commands
- Digital media integration
- Biometrics and Face ID
- HR voice assistant
- IoT integration
- Low code/ No code programming
- Multiple third-party integrations
- GIS management
- Mobile apps



























































Todo Task Management

## **Cloud Details**

### OVH

As Europe's leading cloud provider, They deliver public and private cloud products, shared hosting and dedicated server solutions in 140 countries worldwide. They also offer domain name registration, telephony services and internet access to their customers. Founded in 1999, OVHcloud is a **French company** with an international presence, based on a backbone of datacenters and points of presence spread across the globe.

### E2E

E2E Networks is the leading hyperscaler from India focusing on advanced Cloud GPU infrastructure, listed on the National Stock Exchange (NSE). The company is popular for providing accelerated cloud computing solutions, including cutting-edge Cloud GPUs like NVIDIA A100/H100 GPUs and the upcoming GH100 on the C