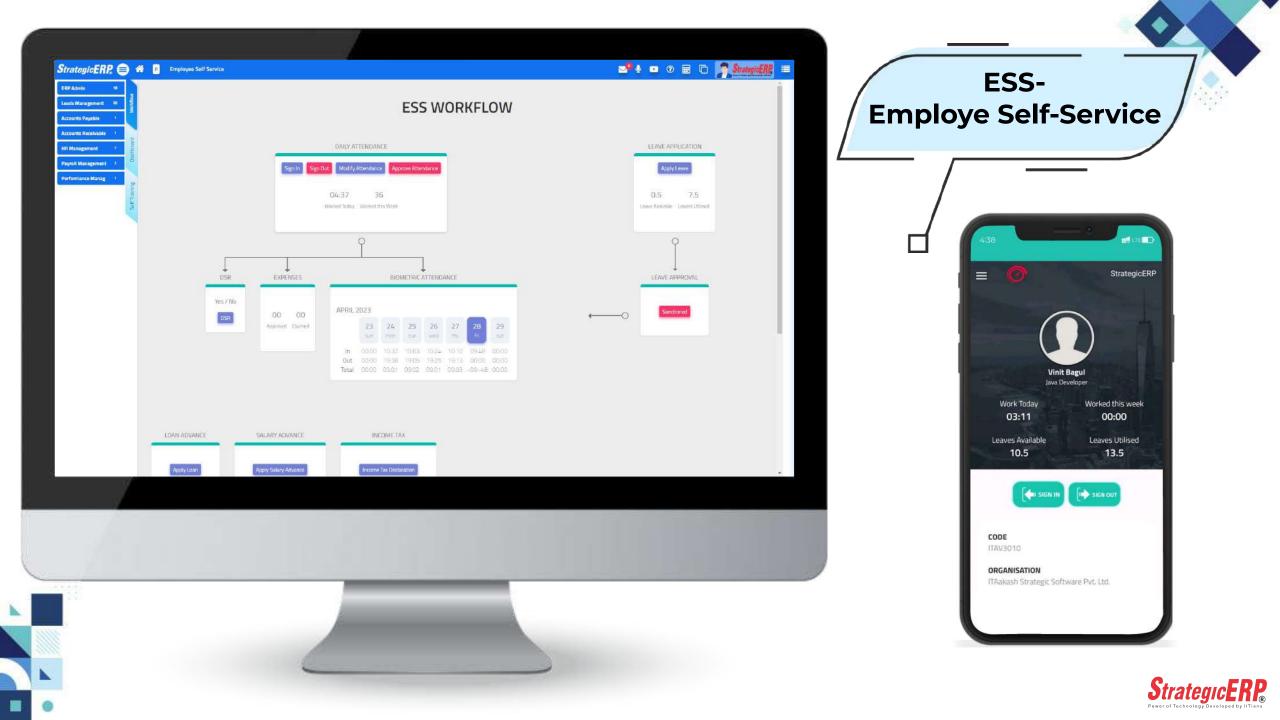

#### Manages all your HCM needs:

- Employee Setup
- Salary Structure
- Leave Structure
- Statutory Setup
- User Management
- Tally integration
- Statutory Management (PF, ESIC, PT, LWF, TDS)
- HCM Processing (Attendance, Leave, Salary, Recruitment, Promotions, Termination)