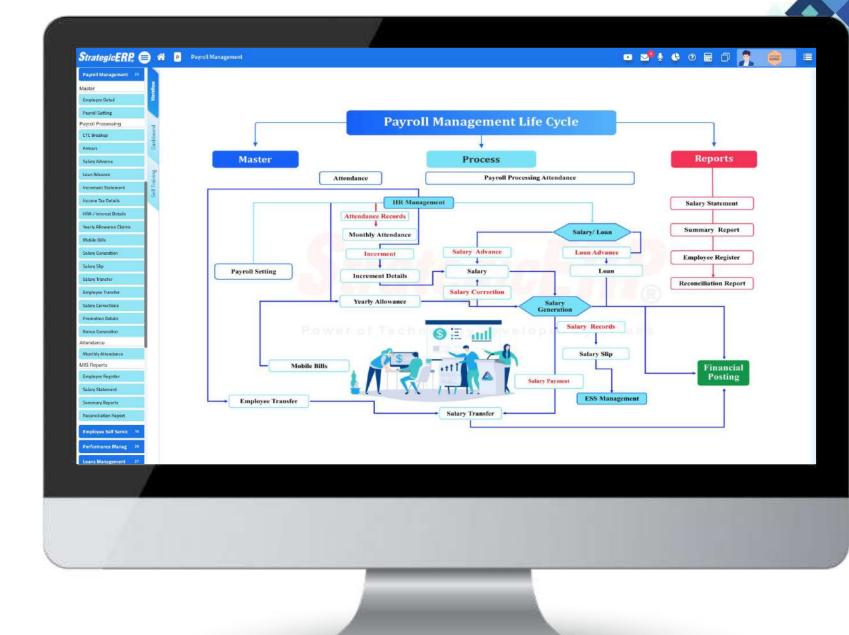

# **OVERVIEW**

Human Capital Management (HCM) is an application that combines all human resource (HR) functions. It includes Benefits Administration, Payroll Management, Recruitment, Statutory Compliances and Performance Analysis, all under one roof.

#### Manages all your HCM needs:

- Employee Setup
- Salary Structure
- Leave Structure
- Statutory Setup
- User Management
- Tally integration
- Statutory Management (PF, ESIC, PT, LWF, TDS)
- HCM Processing (Attendance, Leave, Salary, Recruitment, Promotions, Termination)