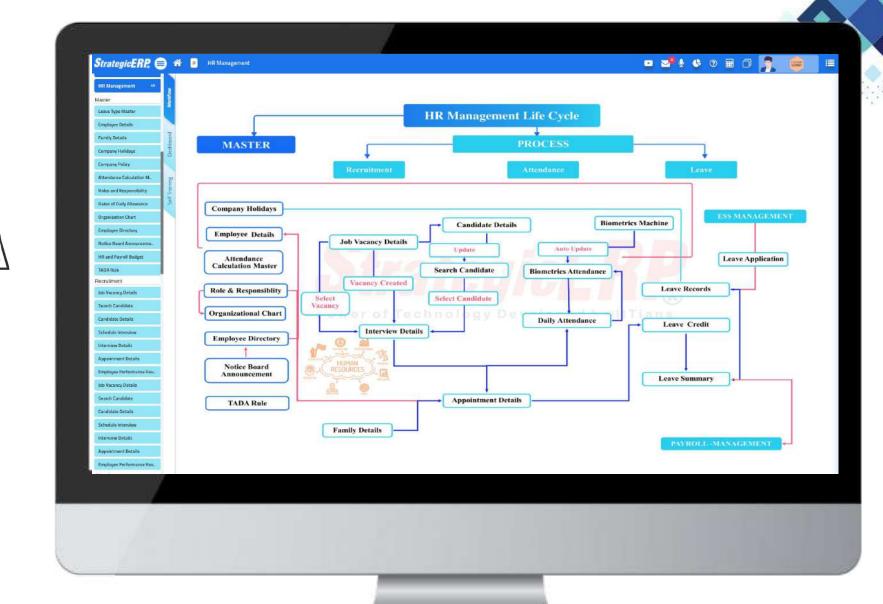

# **OVERVIEW**

Human Capital Management (HCM) is an application that combines all human resource (HR) functions. It includes Benefits Administration, Payroll Management, Recruitment, Statutory Compliances and Performance Analysis, all under one roof.

#### Manages all your HCM needs:

- Employee Setup
- Salary Structure
- Leave Structure
- Statutory Setup
- User Management
- Tally integration
- Statutory Management (PF, ESIC, PT, LWF, TDS)
- HCM Processing (Attendance, Leave, Salary, Recruitment, Promotions, Termination)