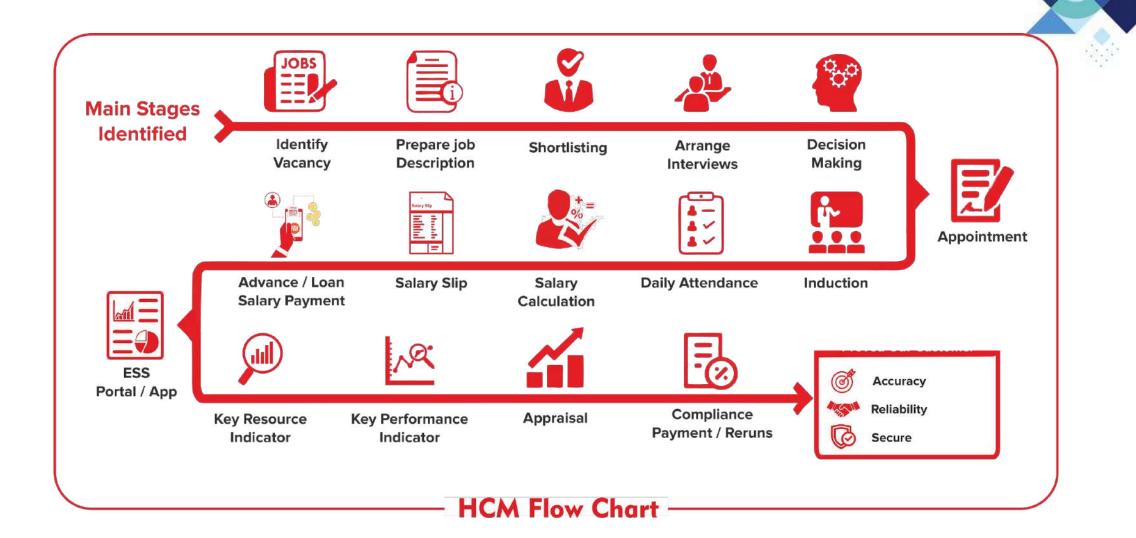

# **OVERVIEW**

Human Capital Management (HCM) is an application that combines all human resource (HR) functions. It includes Benefits Administration, Payroll Management, Recruitment, Statutory Compliances and Performance Analysis, all under one roof.

#### Manages all your HCM needs:

- Employee Setup
- Salary Structure
- Leave Structure
- Statutory Setup
- User Management
- Tally integration
- Statutory Management (PF, ESIC, PT, LWF, TDS)
- HCM Processing (Attendance, Leave, Salary, Recruitment, Promotions, Termination)