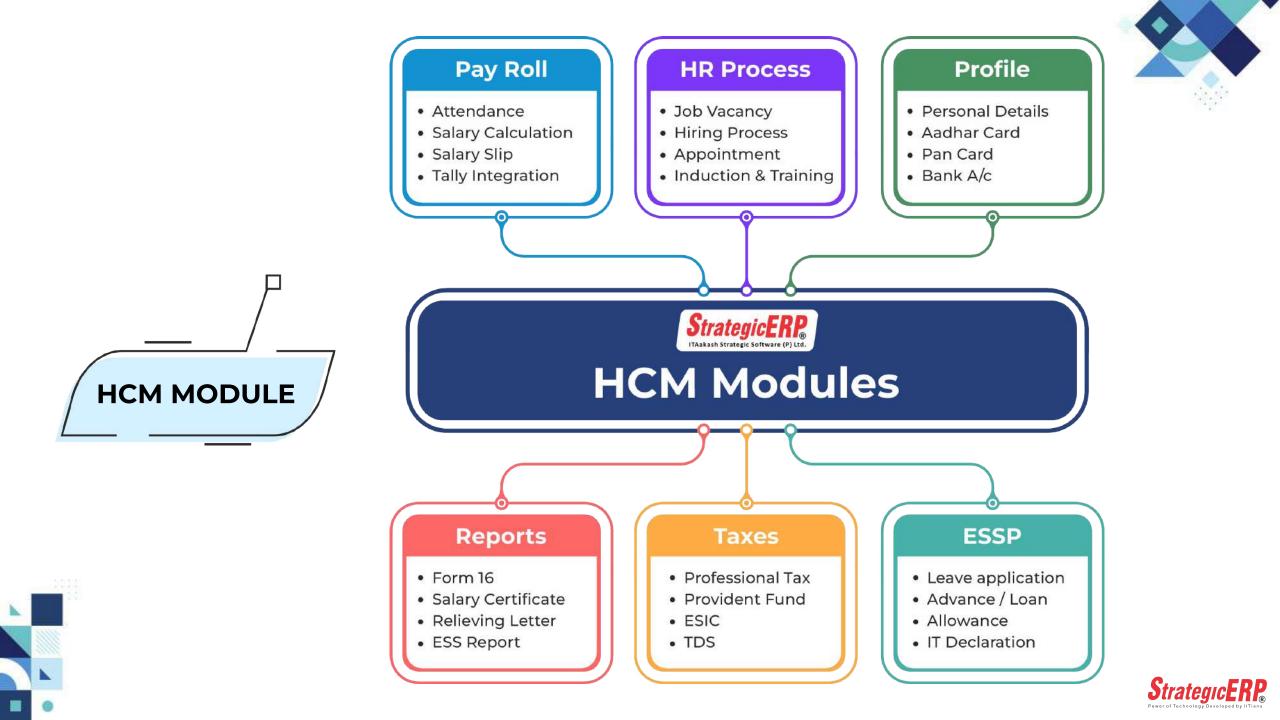

# **OVERVIEW**

Human Capital Management (HCM) is an application that combines all human resource (HR) functions. It includes Benefits Administration, Payroll Management, Recruitment, Statutory Compliances and Performance Analysis, all under one roof.

#### Manages all your HCM needs:

- Employee Setup
- Salary Structure
- Leave Structure
- Statutory Setup
- User Management
- Tally integration
- Statutory Management (PF, ESIC, PT, LWF, TDS)
- HCM Processing (Attendance, Leave, Salary, Recruitment, Promotions, Termination)