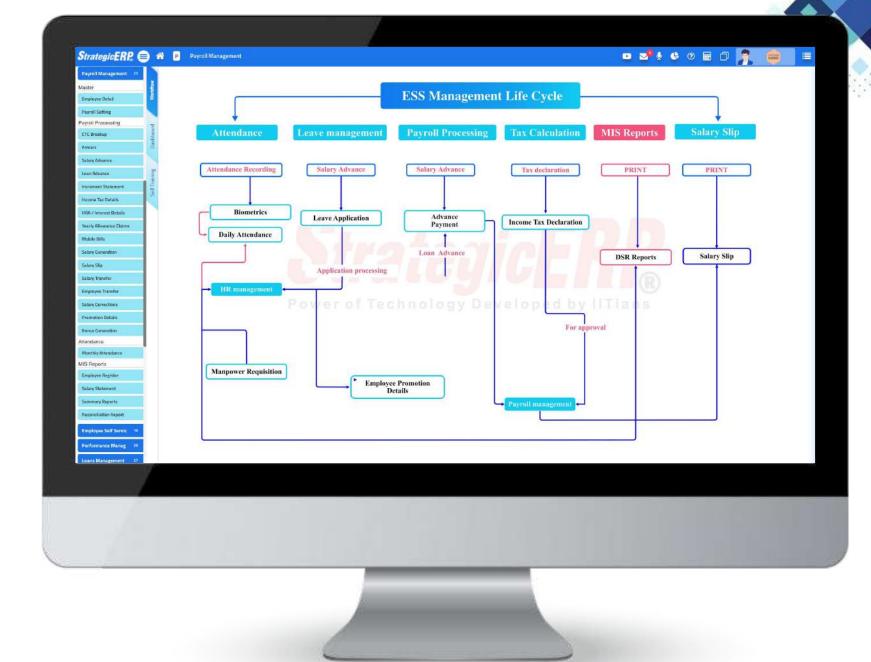

# **OVERVIEW**

Human Capital Management (HCM) is an application that combines all human resource (HR) functions. It includes Benefits Administration, Payroll Management, Recruitment, Statutory Compliances and Performance Analysis, all under one roof.

#### Manages all your HCM needs:

- Employee Setup
- Salary Structure
- Leave Structure
- Statutory Setup
- User Management
- Tally integration
- Statutory Management (PF, ESIC, PT, LWF, TDS)
- HCM Processing (Attendance, Leave, Salary, Recruitment, Promotions, Termination)